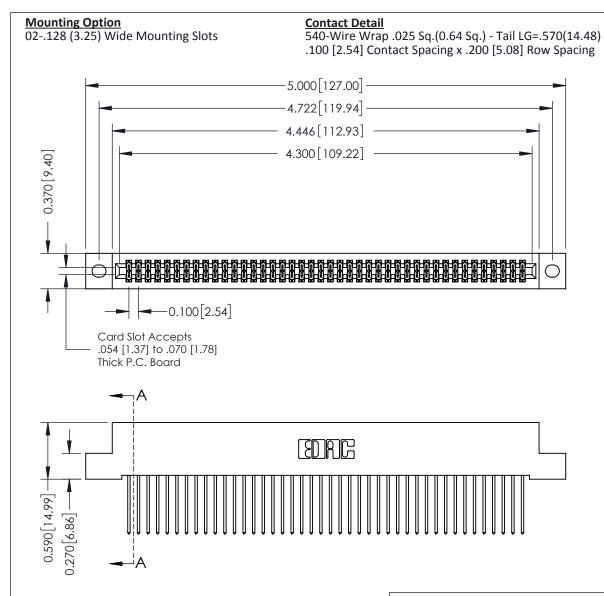

0.410[10.41] SECTION A-A

## **See Accompanying Pages for:**

- **Contact Bend Details**
- **Mounting Options**

342 / 392 Card Edge Connector Part Number: 342-084-540-202

| ACAD REFERENCE NO. 342 ENG MASTER |                  |  |  |  |
|-----------------------------------|------------------|--|--|--|
| DRAWN: J.LEE                      | DATE: OCT. 06/09 |  |  |  |
| CHECKED:                          | DATE:            |  |  |  |
| SCALE: NTS                        | SHEET 1 OF 3     |  |  |  |
| DRAWING NUMBER                    | ISSUE            |  |  |  |

342 Assembly

THIS IS A C.A.D. GENERATED DRAWING DO NOT MAKE MANUAL REVISIONS TO MASTER. ISSUE NUMBER

ORIGINAL

1

| 342 / 392 Series Card Edge Connector<br>Contact Bend Detail |                                                                                                                                   | ACAD REFERENCE NO. 342 ENG MASTER |             |                  |        |
|-------------------------------------------------------------|-----------------------------------------------------------------------------------------------------------------------------------|-----------------------------------|-------------|------------------|--------|
|                                                             |                                                                                                                                   | DRAWN:                            | J.LEE       | DATE: OCT. 06/09 |        |
|                                                             |                                                                                                                                   | CHECKED:                          |             | DATE:            |        |
| EDAC INC                                                    | ARE THE PROPERTY OF EDAC INC.,AND SHALL NOT BE REPRODUCED,OR COPIED OR USED AS THE BASIS FOR THE MANUFACTURE OR SALE OF APPARATUS | SCALE:                            | NTS         | SHEET :          | 2 OF 3 |
| TORONTO, ONTARIO                                            |                                                                                                                                   | DRAWING                           | NUMBER      |                  | ISSUE  |
| YOUR CONNECTION TO QUALITY & SERVICE                        |                                                                                                                                   | 3                                 | 42 Assembly |                  | 1      |