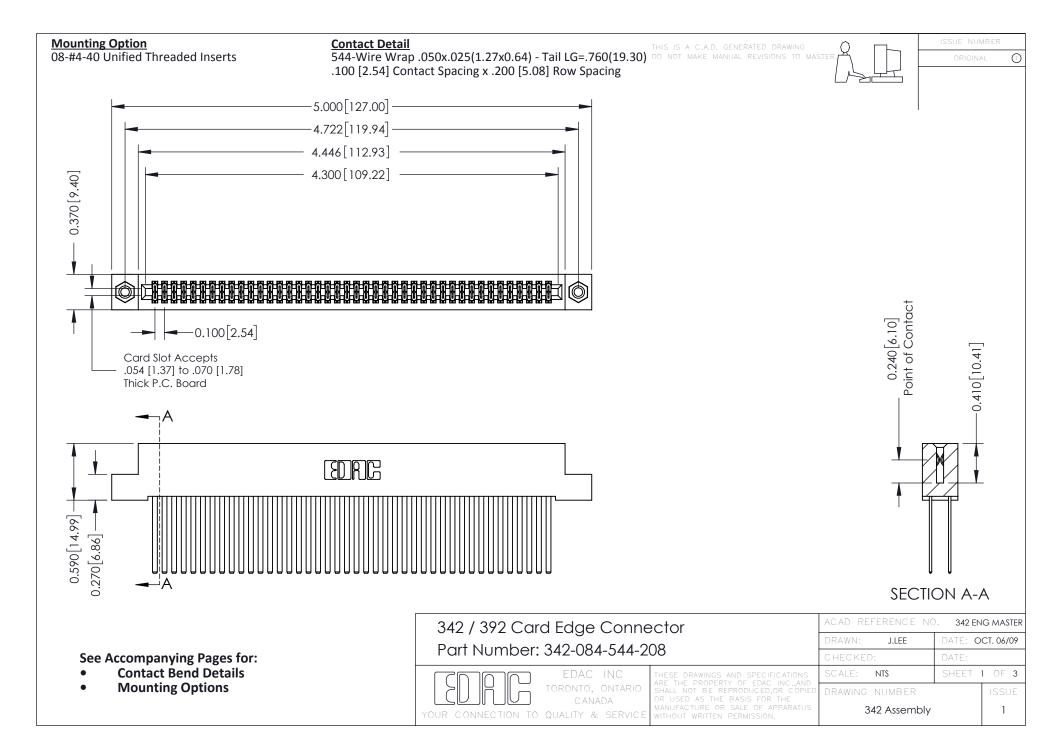

THIS IS A C.A.D. GENERATED DRAWING DO NOT MAKE MANUAL REVISIONS TO MASTER. ISSUE NUMBER

ORIGINAL

1



| 342 / 392 Series Card Edge Connector<br>Contact Bend Detail |                                                                                                                                                                                                  | ACAD REFERENCE NO. 342 ENG MASTER |             |                  |        |
|-------------------------------------------------------------|--------------------------------------------------------------------------------------------------------------------------------------------------------------------------------------------------|-----------------------------------|-------------|------------------|--------|
|