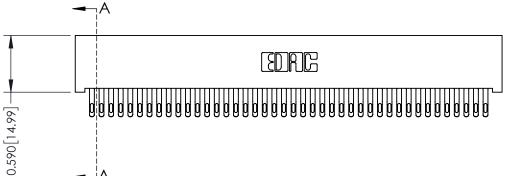

## **See Accompanying Pages for:**

- **Contact Bend Details**
- **Mounting Options**

342 / 392 Card Edge Connector Part Number: 342-084-555-201

YOUR CONNECTION TO QUALITY & SERVICE

| ACAD REFERENCE NO. 342 ENG MASTER |                  |  |  |  |
|-----------------------------------|------------------|--|--|--|
| DRAWN: J.LEE                      | DATE: OCT. 06/09 |  |  |  |
| CHECKED:                          | DATE:            |  |  |  |
| SCALE: NTS                        | SHEET 1 OF 3     |  |  |  |
| DRAWING NUMBER                    | ISSUE            |  |  |  |