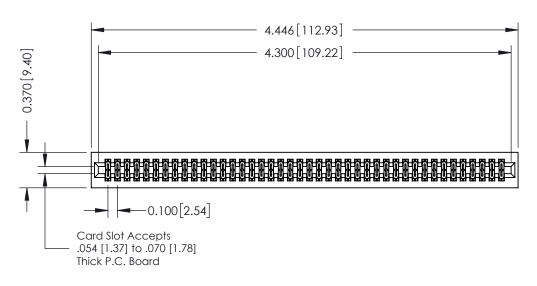

## **See Accompanying Pages for:**

- **Contact Bend Details**
- **Mounting Options**

342 / 392 Card Edge Connector Part Number: 342-084-555-201

YOUR CONNECTION TO QUALITY & SERVICE

| ACAD REFERENCE NO. 342 ENG MASTER |                  |  |  |  |
|-----------------------------------|------------------|--|--|--|
| DRAWN: J.LEE                      | DATE: OCT. 06/09 |  |  |  |
| CHECKED:                          | DATE:            |  |  |  |
| SCALE: NTS                        | SHEET 1 OF 3     |  |  |  |
| DRAWING NUMBER                    | ISSUE            |  |  |  |