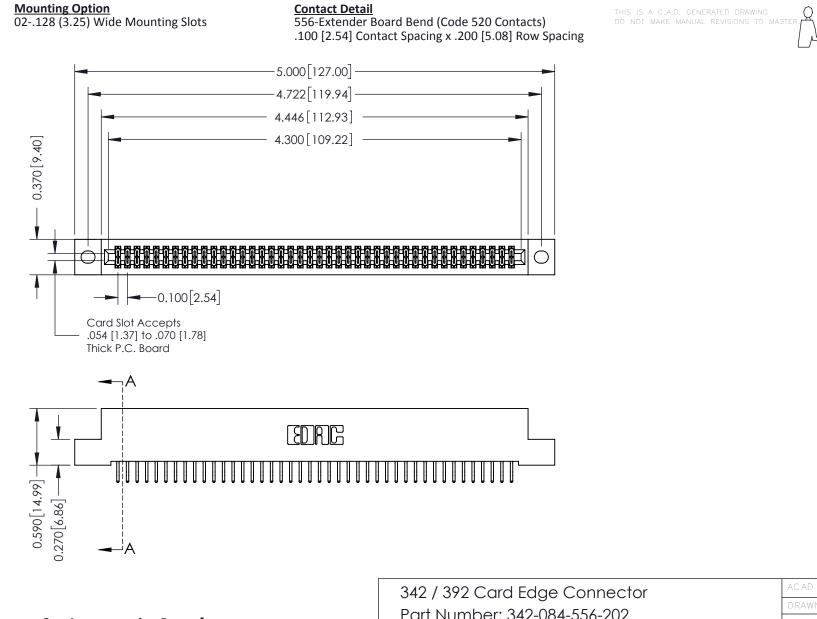

THIS IS A C.A.D. GENERATED DRAWING DO NOT MAKE MANUAL REVISIONS TO MASTER

ISSUE NUMBER

ORIGINAL

1

| 342 / 392 Card Edge Connector<br>Mounting Options |                                                                                                                                   | ACAD REFERENCE NO. 342 ENG MASTER |                         |        |  |
|---------------------------------------------------|-----------------------------------------------------------------------------------------------------------------------------------|-----------------------------------|-------------------------|--------|--|
|                                                   |                                                                                                                                   | DRAWN: J.LEE                      | DATE: <b>OCT. 06/09</b> |        |  |
|                                                   |                                                                                                                                   | CHECKED:                          | DATE:                   |        |  |
| EDAC INC                                          | ARE THE PROPERTY OF EDAC INC.,AND SHALL NOT BE REPRODUCED,OR COPIED OR USED AS THE BASIS FOR THE MANUFACTURE OR SALE OF APPARATUS | SCALE: NTS                        | SHEET :                 | 3 OF 3 |  |
| TORONTO, ONTARIO                                  |                                                                                                                                   | DRAWING NUMBER                    | •                       | ISSUE  |  |
| YOUR CONNECTION TO QUALITY & SERVICE              |                                                                                                                                   | 342 Assembly                      |                         | 1      |  |