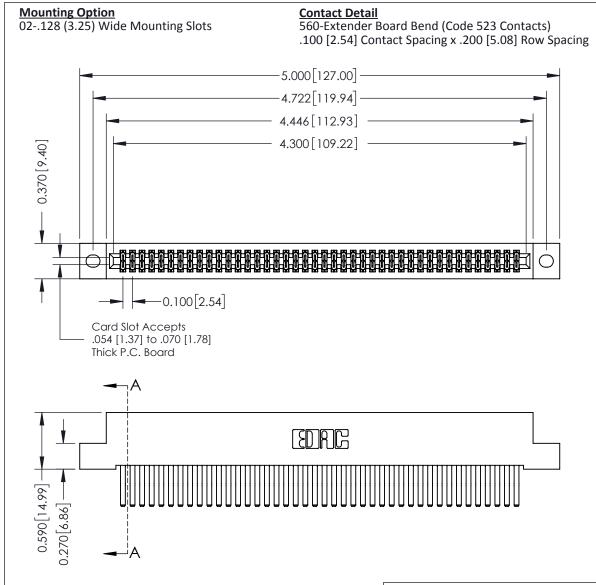

ACAD REFERENCE NO. 342 ENG MASTER

342 Assembly

THIS IS A C.A.D. GENERATED DRAWING DO NOT MAKE MANUAL REVISIONS TO MASTER. ISSUE NUMBER

ORIGINAL

1

| 342 / 392 Series Card Edge Connector |                                                                   |         | ACAD REFERENCE NO. 342 ENG MASTER |                  |        |  |
|--------------------------------------|-------------------------------------------------------------------|---------|-----------------------------------|------------------|--------|--|
| Contact Bend Detail                  |                                                                   | DRAWN:  | J.LEE                             | DATE: OCT. 06/09 |        |  |
| Confider bend beidii                 |                                                                   |         | CHECKED:                          |                  | DATE:  |  |
| EDAC INC                             | THESE DRAWINGS AND SPECIFICATIONS ARE THE PROPERTY OF EDAC INCAND | SCALE:  | NTS                               | SHEET :          | 2 OF 3 |  |
| TORONTO, ONTARIO                     | SHALL NOT BE REPRODUCED, OR COPIED  OR USED AS THE BASIS FOR THE  | DRAWING | NUMBER                            |                  | ISSUE  |  |
| YOUR CONNECTION TO QUALITY & SERVICE | MANUFACTURE OR SALE OF APPARATUS                                  | 3       | 42 Assembly                       |                  | 1      |  |

THIS IS A C.A.D. GENERATED DRAWING DO NOT MAKE MANUAL REVISIONS TO MASTER

ISSUE NUMBER

ORIGINAL

1

| 342 / 392 Card Edge Conne            | ACAD REFERENCE NO. 342 ENG MASTER                                                                                                                                                               |                |                         |        |
|--------------------------------------|-------------------------------------------------------------------------------------------------------------------------------------------------------------------------------------------------|----------------|-------------------------|--------|
| Mounting Options                     |                                                                                                                                                                                                 | DRAWN: J.LEE   | DATE: <b>OCT. 06/09</b> |        |
| Moorning Ophons                      | CHECKED:                                                                                                                                                                                        | DATE:          |                         |        |
| EDAC INC                             | THESE DRAWINGS AND SPECIFICATIONS ARE THE PROPERTY OF EDAC INC.,AND SHALL NOT BE REPRODUCED,OR COPIED OR USED AS THE BASIS FOR THE MANUFACTURE OR SALE OF APPARATUS WITHOUT WRITTEN PERMISSION. | SCALE: NTS     | SHEET :                 | 3 OF 3 |
| TORONTO, ONTARIO                     |                                                                                                                                                                                                 | DRAWING NUMBER | •                       | ISSUE  |
| YOUR CONNECTION TO QUALITY & SERVICE |                                                                                                                                                                                                 | 342 Assembly   |                         | 1      |