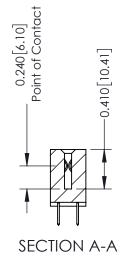

342 Assembly

THIS IS A C.A.D. GENERATED DRAWING DO NOT MAKE MANUAL REVISIONS TO MASTER. ISSUE NUMBER

ORIGINAL

1

| 342 / 392 Series Card Edge Connector<br>Contact Bend Detail |                                                                                                                                   | ACAD REFERENCE NO. 342 ENG MASTER |             |                  |        |
|-------------------------------------------------------------|-----------------------------------------------------------------------------------------------------------------------------------|-----------------------------------|-------------|------------------|--------|
|                                                             |                                                                                                                                   | DRAWN:                            | J.LEE       | DATE: OCT. 06/09 |        |
|                                                             |                                                                                                                                   | CHECKED:                          |             | DATE:            |        |
| EDAC INC                                                    | ARE THE PROPERTY OF EDAC INC.,AND SHALL NOT BE REPRODUCED,OR COPIED OR USED AS THE BASIS FOR THE MANUFACTURE OR SALE OF APPARATUS | SCALE:                            | NTS         | SHEET :          | 2 OF 3 |
| TORONTO, ONTARIO                                            |                                                                                                                                   | DRAWING                           | NUMBER      |                  | ISSUE  |
| YOUR CONNECTION TO QUALITY & SERVICE                        |                                                                                                                                   | 3                                 | 42 Assembly |                  | 1      |