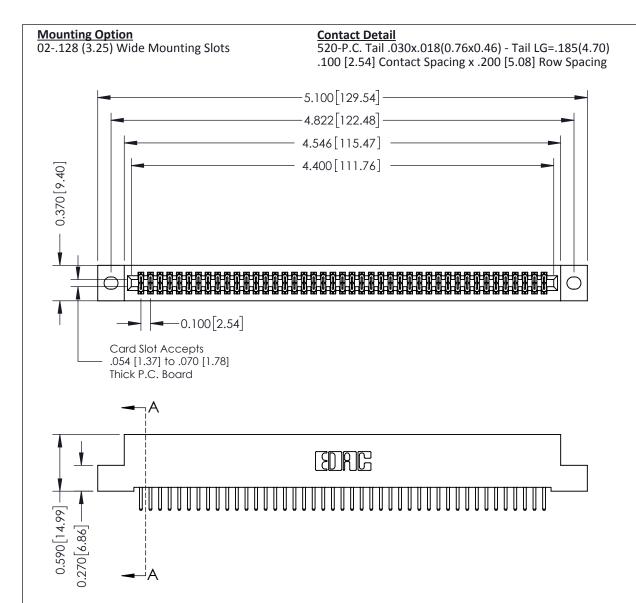

**See Accompanying Pages for:** 

- **Contact Bend Details**
- **Mounting Options**

342 / 392 Card Edge Connector Part Number: 342-086-520-202

CANADA

| ACAD REFERENCE NO. 342 ENG MASIER |                  |  |  |  |
|-----------------------------------|------------------|--|--|--|
| DRAWN: J.LEE                      | DATE: OCT. 06/09 |  |  |  |
| CHECKED:                          | DATE:            |  |  |  |
| SCALE: NTS                        | SHEET 1 OF 3     |  |  |  |
| DRAWING NUMBER                    | ISSUE            |  |  |  |

342 Assembly

THIS IS A C.A.D. GENERATED DRAWING DO NOT MAKE MANUAL REVISIONS TO MASTER. ISSUE NUMBER

ORIGINAL

1

| 342 / 392 Series Card Edge Connector<br>Contact Bend Detail |                                                                                                                                   | ACAD REFERENCE NO. 342 ENG MASTER |             |                  |        |
|-------------------------------------------------------------|-----------------------------------------------------------------------------------------------------------------------------------|-----------------------------------|-------------|------------------|--------|
|                                                             |                                                                                                                                   | DRAWN:                            | J.LEE       | DATE: OCT. 06/09 |        |
|                                                             |                                                                                                                                   | CHECKED:                          |             | DATE:            |        |
| EDAC INC                                                    | ARE THE PROPERTY OF EDAC INC.,AND SHALL NOT BE REPRODUCED,OR COPIED OR USED AS THE BASIS FOR THE MANUFACTURE OR SALE OF APPARATUS | SCALE:                            | NTS         | SHEET :          | 2 OF 3 |
| TORONTO, ONTARIO                                            |                                                                                                                                   | DRAWING                           | NUMBER      |                  | ISSUE  |
| YOUR CONNECTION TO QUALITY & SERVICE                        |                                                                                                                                   | 3                                 | 42 Assembly |                  | 1      |