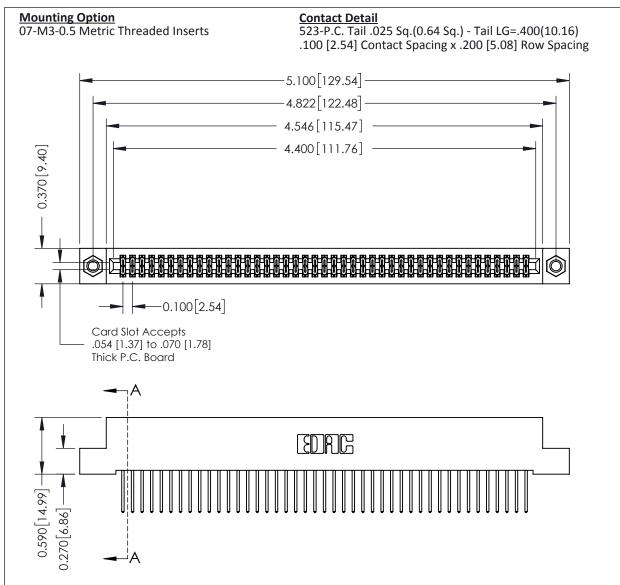

342 Assembly

THIS IS A C.A.D. GENERATED DRAWING DO NOT MAKE MANUAL REVISIONS TO MASTER. ISSUE NUMBER

ORIGINAL

1

| 342 / 392 Series Card Edge | ACAD REFERENCE NO. 342 ENG MASTER                                                                                                                                                               |          |             |                  |        |
|----------------------------|-------------------------------------------------------------------------------------------------------------------------------------------------------------------------------------------------|----------|-------------|------------------|--------|
| Contact Bend Detail        |                                                                                                                                                                                                 |          | J.LEE       | DATE: OCT. 06/09 |        |
| Corridor bend bendii       |                                                                                                                                                                                                 | CHECKED: |             | DATE:            |        |
| TORONTO, ONTARIO           | THESE DRAWINGS AND SPECIFICATIONS ARE THE PROPERTY OF EDAC INC.,AND SHALL NOT BE REPRODUCED,OR COPIED OR USED AS THE BASIS FOR THE MANUFACTURE OR SALE OF APPARATUS WITHOUT WRITTEN PERMISSION. | SCALE:   | NTS         | SHEET :          | 2 OF 3 |
|                            |                                                                                                                                                                                                 | DRAWING  | NUMBER      |                  | ISSUE  |
|                            |                                                                                                                                                                                                 | 3        | 42 Assembly |                  | 1      |