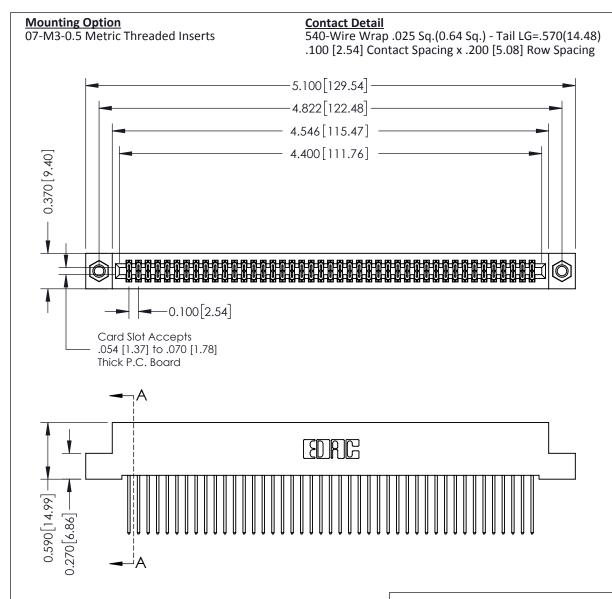

## **See Accompanying Pages for:**

- **Contact Bend Details**
- **Mounting Options**

342 / 392 Card Edge Connector Part Number: 342-086-540-207

YOUR CONNECTION TO QUALITY & SERVICE

| ACAD REFERENCE NO. 342 ENG MASTER |                  |  |  |  |
|-----------------------------------|------------------|--|--|--|
| DRAWN: J.LEE                      | DATE: OCT. 06/09 |  |  |  |
| CHECKED:                          | DATE:            |  |  |  |
| SCALE: NTS                        | SHEET 1 OF 3     |  |  |  |
| DRAWING NUMBER                    | ISSUE            |  |  |  |