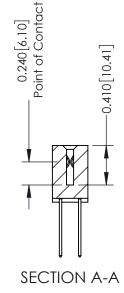

342 Assembly

THIS IS A C.A.D. GENERATED DRAWING DO NOT MAKE MANUAL REVISIONS TO MASTER. ISSUE NUMBER

ORIGINAL

1

| 342 / 392 Series Card Edge Connector<br>Contact Bend Detail |                                                                                                                                   | ACAD REFERENCE NO. 342 ENG MASTER |             |                  |        |
|-------------------------------------------------------------|-----------------------------------------------------------------------------------------------------------------------------------|-----------------------------------|-------------|------------------|--------|
|                                                             |                                                                                                                                   | DRAWN:                            | J.LEE       | DATE: OCT. 06/09 |        |
|                                                             |                                                                                                                                   | CHECKED:                          |             | DATE:            |        |
| EDAC INC                                                    | ARE THE PROPERTY OF EDAC INC.,AND SHALL NOT BE REPRODUCED,OR COPIED OR USED AS THE BASIS FOR THE MANUFACTURE OR SALE OF APPARATUS | SCALE:                            | NTS         | SHEET :          | 2 OF 3 |
| TORONTO, ONTARIO                                            |                                                                                                                                   | DRAWING                           | NUMBER      |                  | ISSUE  |
| YOUR CONNECTION TO QUALITY & SERVICE                        |                                                                                                                                   | 3                                 | 42 Assembly |                  | 1      |