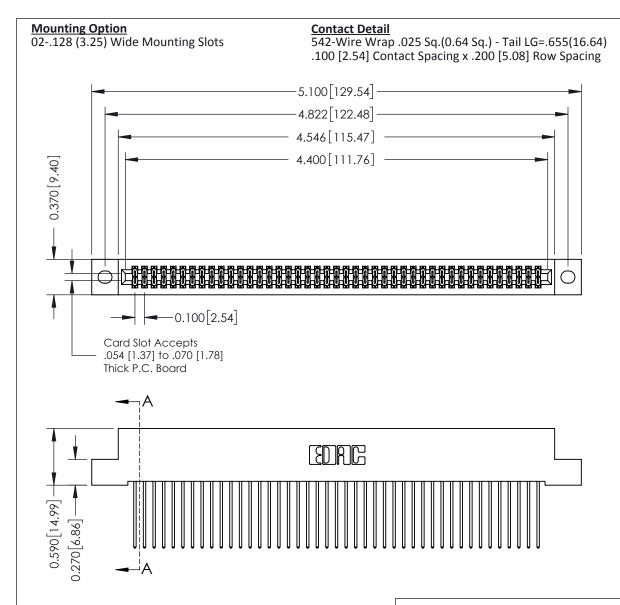

0.410[10.41] **SECTION A-A** 

**See Accompanying Pages for:** 

- **Contact Bend Details**
- **Mounting Options**

342 / 392 Card Edge Connector Part Number: 342-086-542-202

YOUR CONNECTION TO QUALITY & SERVICE

| ACAD REFERENCE NO. 342 ENG MASTER |                  |  |  |  |  |
|-----------------------------------|------------------|--|--|--|--|
| DRAWN: J.LEE                      | DATE: OCT. 06/09 |  |  |  |  |
| CHECKED:                          | DATE:            |  |  |  |  |
| SCALE: NTS                        | SHEET 1 OF 3     |  |  |  |  |
| DRAWING NUMBER                    | ISSUE            |  |  |  |  |

342 Assembly

THIS IS A C.A.D. GENERATED DRAWING DO NOT MAKE MANUAL REVISIONS TO MASTER. ISSUE NUMBER

ORIGINAL

1

| 342 / 392 Series Card Edge Connector<br>Contact Bend Detail |                                                                                                                                   | ACAD REFERENCE NO. 342 ENG MASTER |             |                  |        |
|-------------------------------------------------------------|-----------------------------------------------------------------------------------------------------------------------------------|-----------------------------------|-------------|------------------|--------|
|                                                             |                                                                                                                                   | DRAWN:                            | J.LEE       | DATE: OCT. 06/09 |        |
|                                                             |                                                                                                                                   | CHECKED:                          |             | DATE:            |        |
| EDAC INC                                                    | ARE THE PROPERTY OF EDAC INC.,AND SHALL NOT BE REPRODUCED,OR COPIED OR USED AS THE BASIS FOR THE MANUFACTURE OR SALE OF APPARATUS | SCALE:                            | NTS         | SHEET :          | 2 OF 3 |
| TORONTO, ONTARIO                                            |                                                                                                                                   | DRAWING                           | NUMBER      |                  | ISSUE  |
| YOUR CONNECTION TO QUALITY & SERVICE                        |                                                                                                                                   | 3                                 | 42 Assembly |                  | 1      |