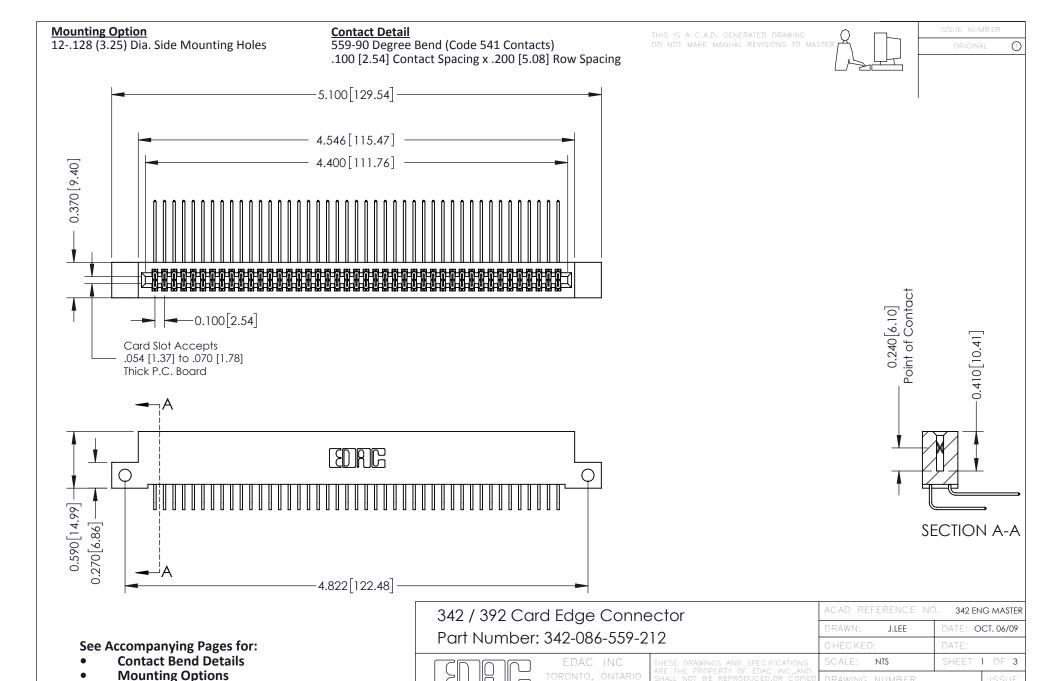

CANADA

YOUR CONNECTION TO QUALITY & SERVICE

342 Assembly

THIS IS A C.A.D. GENERATED DRAWING DO NOT MAKE MANUAL REVISIONS TO MASTER. ISSUE NUMBER

ORIGINAL

1



| 342 / 392 Series Card Edge Connector<br>Contact Bend Detail |                                                                                                                                                                                                  | ACAD REFERENCE NO. 342 ENG MASTER |             |                  |        |
|-------------------------------------------------------------|--------------------------------------------------------------------------------------------------------------------------------------------------------------------------------------------------|-----------------------------------|---