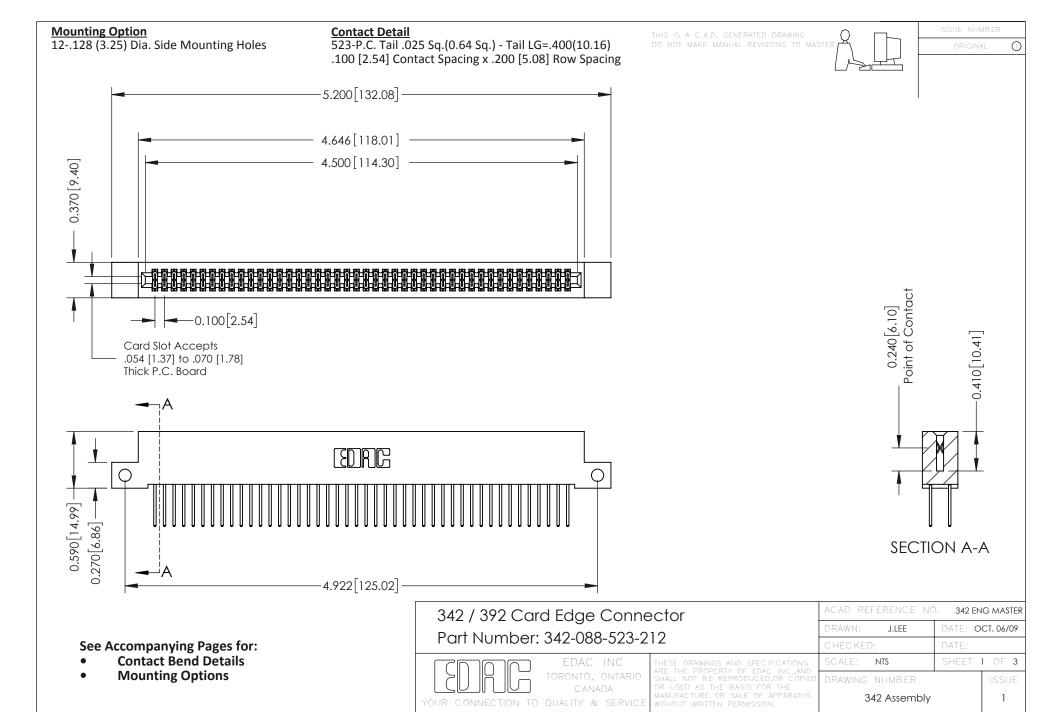

THIS IS A C.A.D. GENERATED DRAWING DO NOT MAKE MANUAL REVISIONS TO MASTER.

ISSUE NUMBE

ORIGINAL

1



| 342 / 392 Series Card Edge Connector<br>Contact Bend Detail |                                                                                                 | ACAD REFERENCE NO. 342 ENG MASTER |          |          |  |  |
|-------------------------------------------------------------|-------------------------------------------------------------------------------------------------|-----------------------------------|----------|----------|--|--|
|                                                             |                                                                                                 | DRAWN: J.LEE                      | DATE: OC | T. 06/09 |  |  |
|