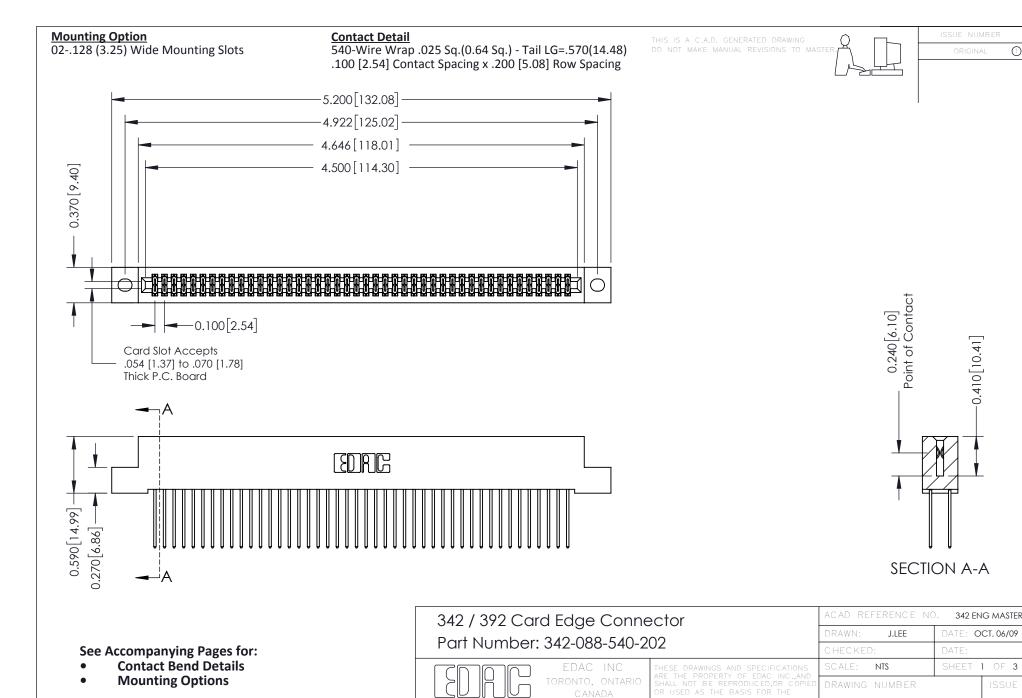

YOUR CONNECTION TO QUALITY & SERVICE

342 Assembly

THIS IS A C.A.D. GENERATED DRAWING
DO NOT MAKE MANUAL REVISIONS TO MASTER.

ISSUE NUMBE

ORIGINAL

1

| 342 / 392 Series Card Edge Connector<br>Contact Bend Detail |                                                                                                 | ACAD REFERENCE NO. 342 ENG MASTER |          |          |  |  |
|-------------------------------------------------------------|-------------------------------------------------------------------------------------------------|-----------------------------------|----------|----------|--|--|
|                                                             |                                                                                                 | DRAWN: J.LEE                      | DATE: OC | T. 06/09 |  |  |
|                                                             |                                                                                                 | CHECKED:                          | DATE:    | DATE:    |  |  |
|                                                             | THESE DRAWINGS AND SPECIFICATIONS ARE THE PROPERTY OF EDAC INCAND                               | SCALE: NTS                        | SHEET 2  | 2 OF 3   |  |  |
| YOUR CONNECTION TO QUALITY & SERVICE                        | SHALL NOT BE REPRODUCED OR COPIED OR USED AS THE BASIS FOR THE MANUFACTURE OR SALE OF APPARATUS | DRAWING NUMBER                    |          | ISSUE    |  |  |
|                                                             |                                                                                                 | 342 Assembly                      | ,        | 1        |  |  |