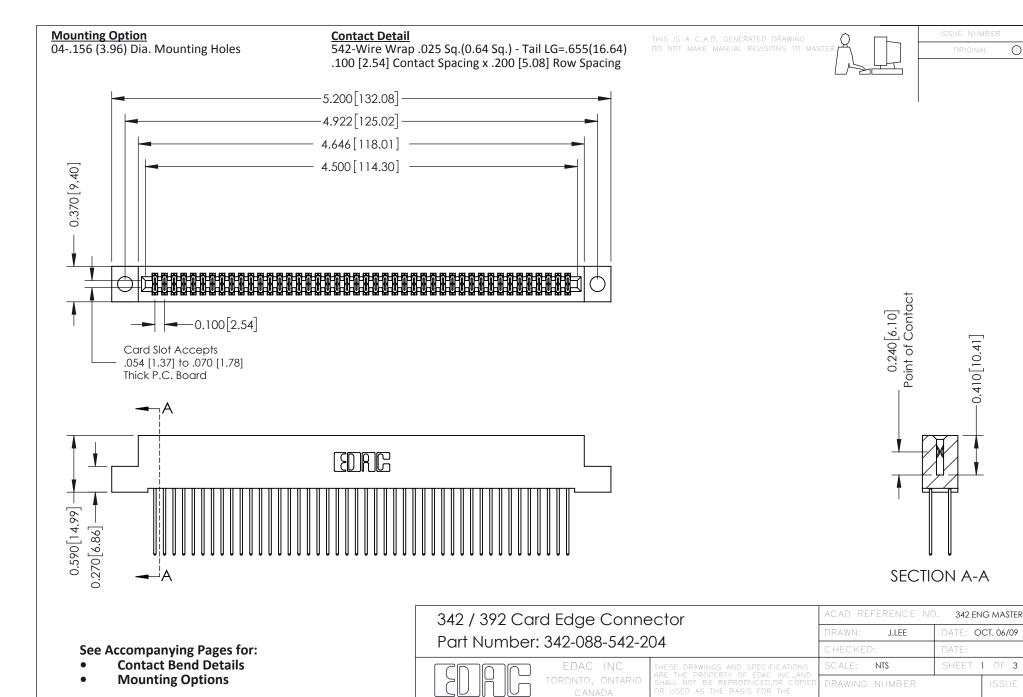

YOUR CONNECTION TO QUALITY & SERVICE

342 Assembly

THIS IS A C.A.D. GENERATED DRAWING
DO NOT MAKE MANUAL REVISIONS TO MASTER.

ISSUE NUMBE

ORIGINAL

1

| 342 / 392 Series Card Edge Connector<br>Contact Bend Detail |                                                                                                 | ACAD REFERENCE NO. 342 ENG MASTER |          |          |  |  |
|-------------------------------------------------------------|-------------------------------------------------------------------------------------------------|-----------------------------------|----------|----------|--|--|
|                                                             |                                                                                                 | DRAWN: J.LEE                      | DATE: OC | T. 06/09 |  |  |
|                                                             |                                                                                                 | CHECKED:                          | DATE:    | DATE:    |  |  |
|                                                             | THESE DRAWINGS AND SPECIFICATIONS ARE THE PROPERTY OF EDAC INCAND                               | SCALE: NTS                        | SHEET 2  | 2 OF 3   |  |  |
| YOUR CONNECTION TO QUALITY & SERVICE                        | SHALL NOT BE REPRODUCED OR COPIED OR USED AS THE BASIS FOR THE MANUFACTURE OR SALE OF APPARATUS | DRAWING NUMBER                    |          | ISSUE    |  |  |
|                                                             |                                                                                                 | 342 Assembly                      | ,        | 1        |  |  |