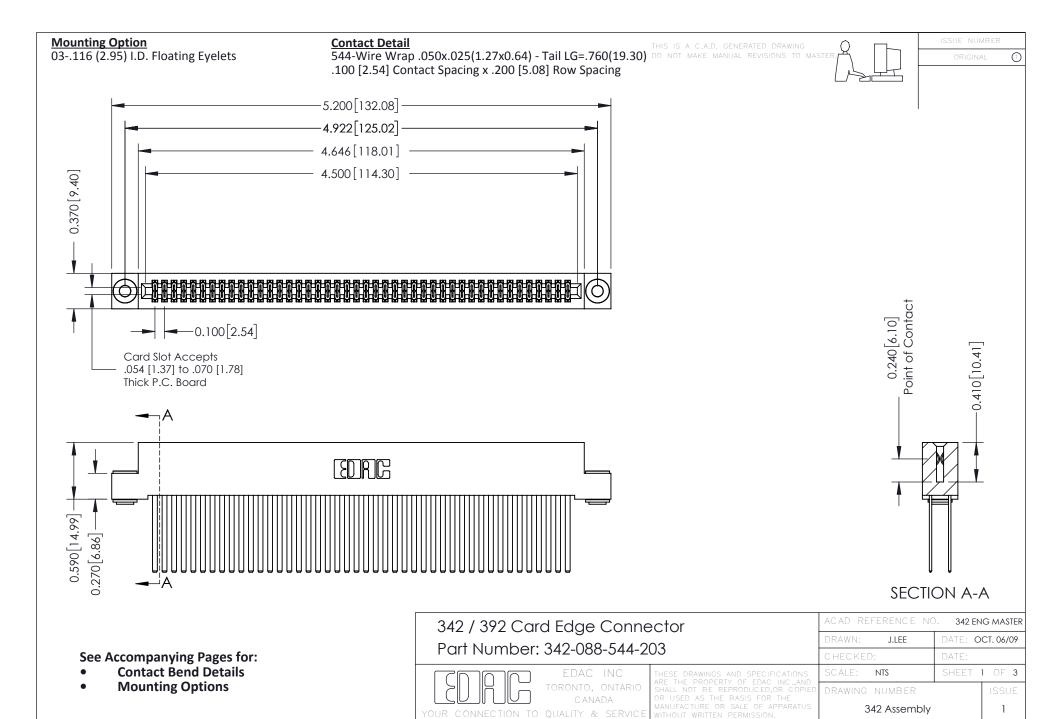

THIS IS A C.A.D. GENERATED DRAWING DO NOT MAKE MANUAL REVISIONS TO MASTER. ISSUE NUMBER

ORIGINAL

1



| 342 / 392 Series Card Edge Connector<br>Contact Bend Detail |                                                                                                                                                                                                  | ACAD REFERENCE NO. 342 ENG MASTER |             |                  |        |
|-------------------------------------------------------------|--------------------------------------------------------------------------------------------------------------------------------------------------------------------------------------------------|-----------------------------------|-------------|------------------|--------|
|