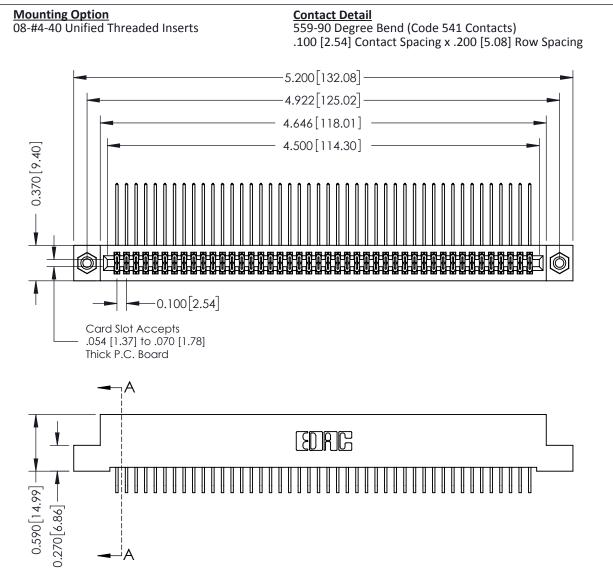

THIS IS A C.A.D. GENERATED DRAWING DO NOT MAKE MANUAL REVISIONS TO MASTER

ISSUE NUMBER

ORIGINAL

1

| 342 / 392 Card Edge Conne            | ACAD REFERENCE NO. 342 ENG MASTER                                                                                                 |                |         |           |
|--------------------------------------|-----------------------------------------------------------------------------------------------------------------------------------|----------------|---------|-----------|
|                                      |                                                                                                                                   | DRAWN: J.LEE   | DATE: O | CT. 06/09 |
| Moorning Ophons                      | CHECKED:                                                                                                                          | DATE:          |         |           |
|                                      | ARE THE PROPERTY OF EDAC INC.,AND SHALL NOT BE REPRODUCED,OR COPIED OR USED AS THE BASIS FOR THE MANUFACTURE OR SALE OF APPARATUS | SCALE: NTS     | SHEET : | 3 OF 3    |
| TORONTO, ONTARIO                     |                                                                                                                                   | DRAWING NUMBER | •       | ISSUE     |
| YOUR CONNECTION TO QUALITY & SERVICE |                                                                                                                                   | 342 Assembly   |         | 1         |