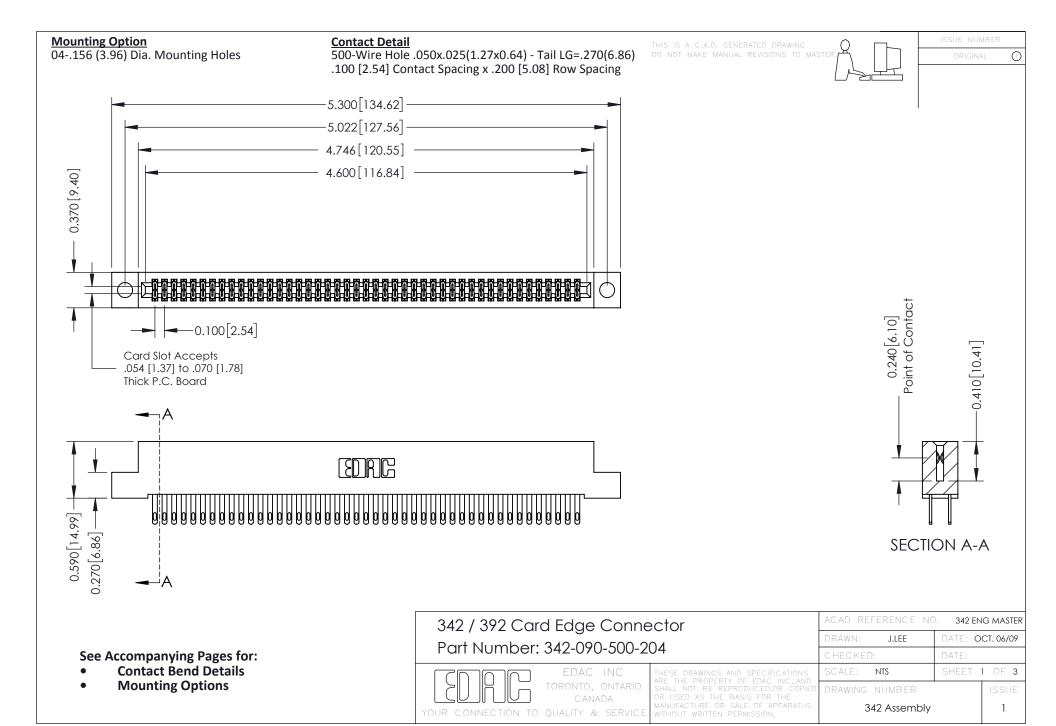

THIS IS A C.A.D. GENERATED DRAWING DO NOT MAKE MANUAL REVISIONS TO MASTER. ISSUE NUMBER

ORIGINAL

1



| 342 / 392 Series Card Edge Connector<br>Contact Bend Detail |                                                                                                                                                                                                  | ACAD REFERENCE NO. 342 ENG MASTER |             |                  |        |
|-------------------------------------------------------------|--------------------------------------------------------------------------------------------------------------------------------------------------------------------------------------------------|-----------------------------------|-------------|------------------|--------|
|