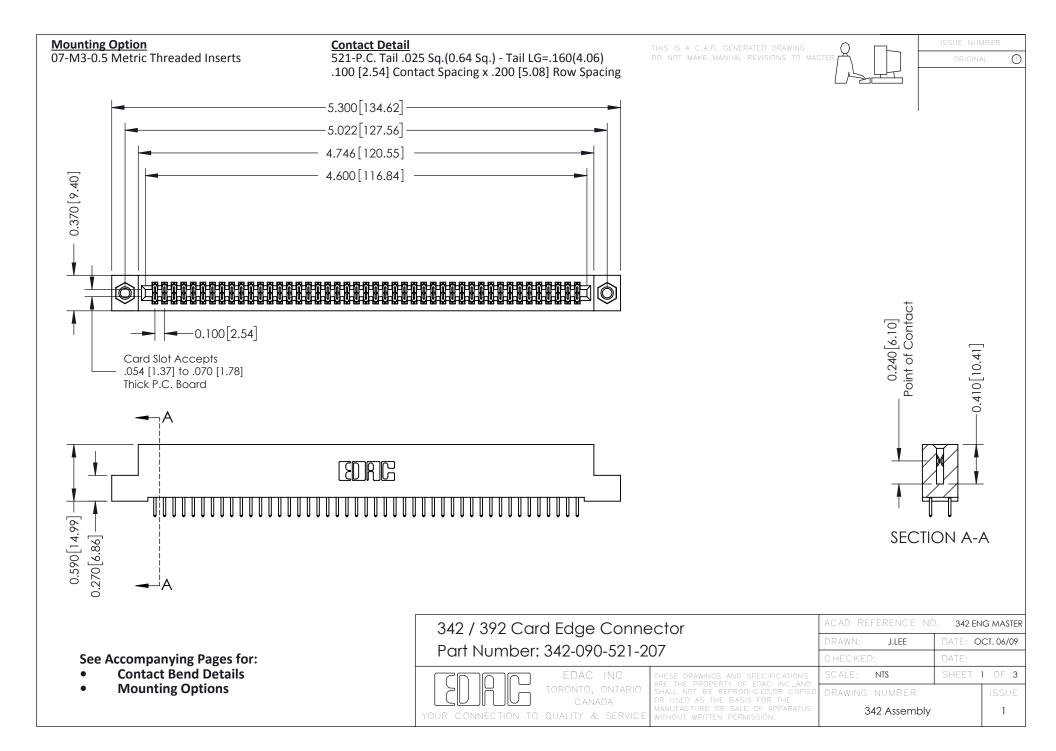

THIS IS A C.A.D. GENERATED DRAWING DO NOT MAKE MANUAL REVISIONS TO MASTER. ISSUE NUMBER

ORIGINAL

1



| 342 / 392 Series Card Edge Connector<br>Contact Bend Detail |                                                                                                                                                                                                  | ACAD REFERENCE NO. 342 ENG MASTER |             |                  |        |
|-------------------------------------------------------------|--------------------------------------------------------------------------------------------------------------------------------------------------------------------------------------------------|-----------------------------------|-------------|------------------|--------|
|