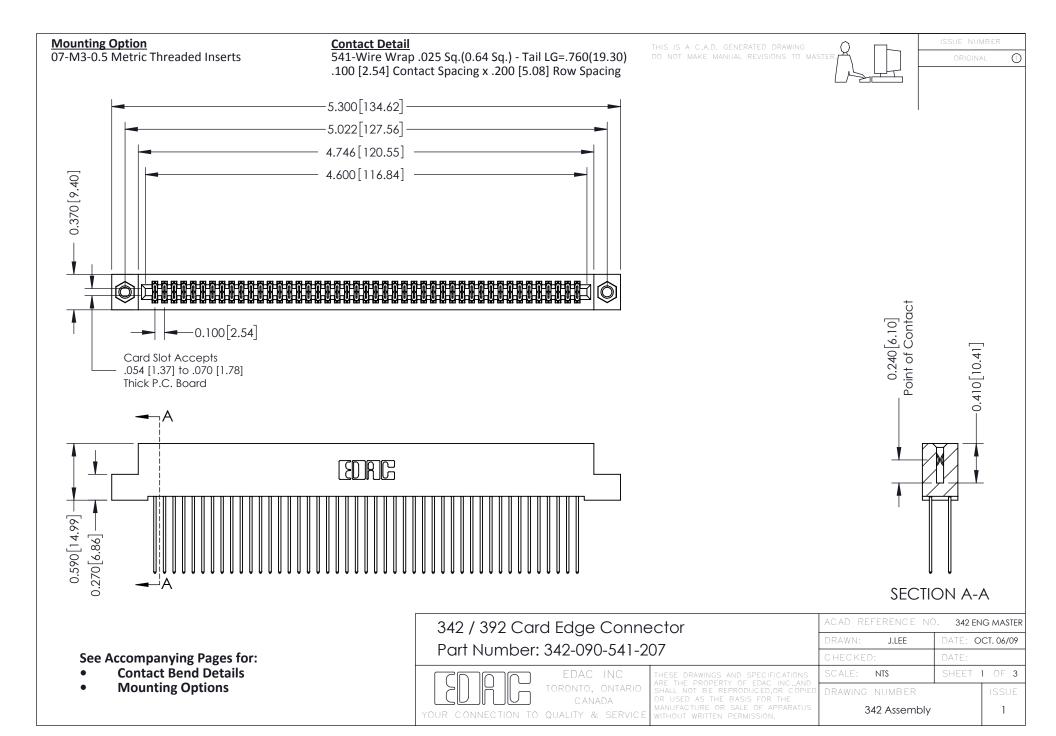

THIS IS A C.A.D. GENERATED DRAWING DO NOT MAKE MANUAL REVISIONS TO MASTER. ISSUE NUMBER

ORIGINAL

1



| 342 / 392 Series Card Edge Connector<br>Contact Bend Detail |                                                                                                                                                                                                  | ACAD REFERENCE NO. 342 ENG MASTER |             |                  |        |
|-------------------------------------------------------------|--------------------------------------------------------------------------------------------------------------------------------------------------------------------------------------------------|-----------------------------------|-------------|------------------|--------|
|