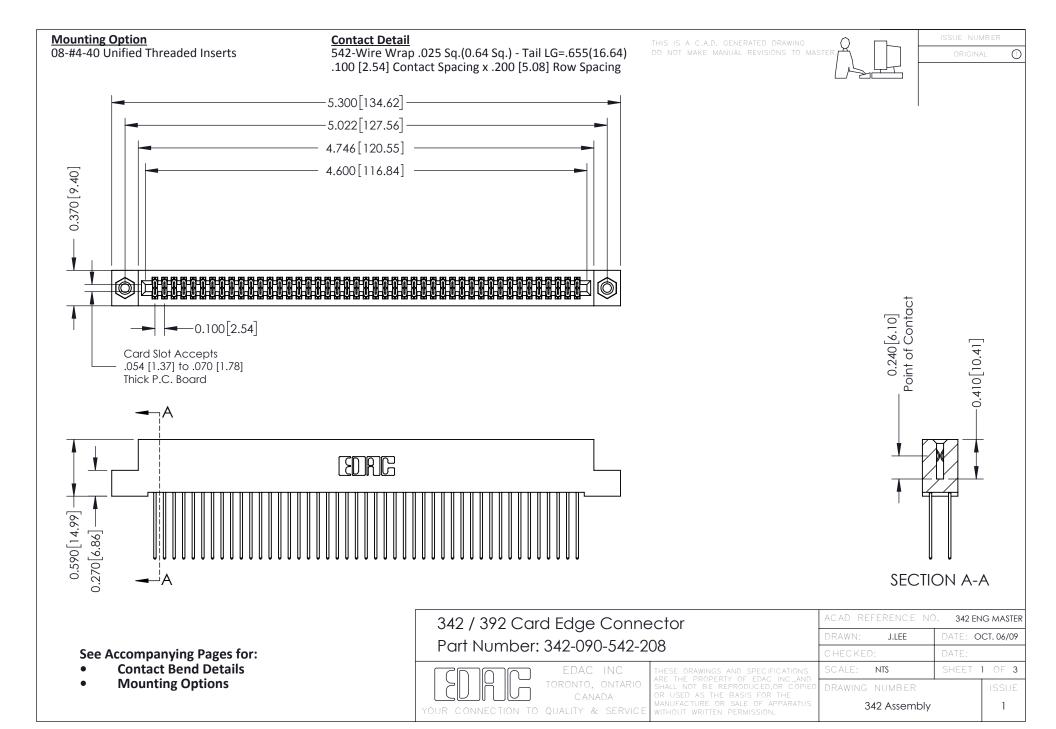

THIS IS A C.A.D. GENERATED DRAWING DO NOT MAKE MANUAL REVISIONS TO MASTER. ISSUE NUMBER

ORIGINAL

1



| 342 / 392 Series Card Edge Connector<br>Contact Bend Detail |                                                                                                                                                                                                  | ACAD REFERENCE NO. 342 ENG MASTER |             |                  |        |
|-------------------------------------------------------------|--------------------------------------------------------------------------------------------------------------------------------------------------------------------------------------------------|-----------------------------------|-------------|------------------|--------|
|