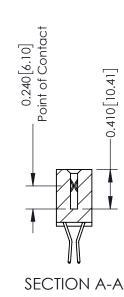

**Mounting Option** 01-No Mounting Lugs

**Contact Detail** 

560-Extender Board Bend (Code 523 Contacts) .100 [2.54] Contact Spacing x .200 [5.08] Row Spacing

**See Accompanying Pages for:** 

- **Contact Bend Details**
- **Mounting Options**