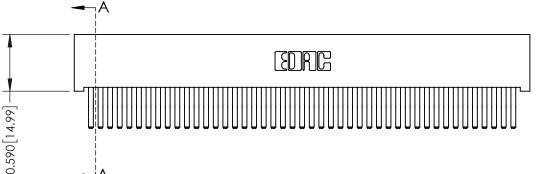

342 Assembly

THIS IS A C.A.D. GENERATED DRAWING DO NOT MAKE MANUAL REVISIONS TO MASTER. ISSUE NUMBER

ORIGINAL

1

| 342 / 392 Series Card Edge | ACAD REFERENCE NO. 342 ENG MASTER                                                                                                                                                               |          |             |                  |        |
|----------------------------|-------------------------------------------------------------------------------------------------------------------------------------------------------------------------------------------------|----------|-------------|------------------|--------|
| Contact Bend Detail        |                                                                                                                                                                                                 |          | J.LEE       | DATE: OCT. 06/09 |        |
| Confider bend Defail       |                                                                                                                                                                                                 | CHECKED: |             | DATE:            |        |
| TORONTO, ONTARIO           | THESE DRAWINGS AND SPECIFICATIONS ARE THE PROPERTY OF EDAC INC.,AND SHALL NOT BE REPRODUCED,OR COPIED OR USED AS THE BASIS FOR THE MANUFACTURE OR SALE OF APPARATUS WITHOUT WRITTEN PERMISSION. | SCALE:   | NTS         | SHEET :          | 2 OF 3 |
|                            |                                                                                                                                                                                                 | DRAWING  | NUMBER      |                  | ISSUE  |
|                            |                                                                                                                                                                                                 | 3        | 42 Assembly |                  | 1      |