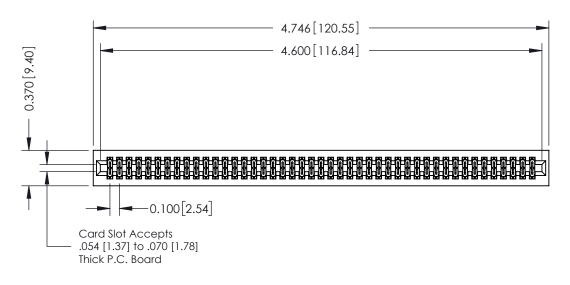

342 / 392 Card Edge Connector Part Number: 342-090-560-201

|   | ACAD REFERENCE NO | . 342 ENG MASTER |  |  |
|---|-------------------|------------------|--|--|
|   | DRAWN: J.LEE      | DATE: OCT. 06/09 |  |  |
|   | CHECKED:          | DATE:            |  |  |
|   | SCALE: NTS        | SHEET 1 OF 3     |  |  |
| ) | DRAWING NUMBER    | ISSUE            |  |  |

342 Assembly

THIS IS A C.A.D. GENERATED DRAWING DO NOT MAKE MANUAL REVISIONS TO MASTER. ISSUE NUMBER

ORIGINAL

1

| 342 / 392 Series Card Edge | ACAD REFERENCE NO. 342 ENG MASTER                                                                                                                                                               |          |             |                  |        |
|----------------------------|-------------------------------------------------------------------------------------------------------------------------------------------------------------------------------------------------|----------|-------------|------------------|--------|
| Contact Bend Detail        |                                                                                                                                                                                                 |          | J.LEE       | DATE: OCT. 06/09 |        |
| Confider bend Defail       |                                                                                                                                                                                                 | CHECKED: |             | DATE:            |        |
| TORONTO, ONTARIO           | THESE DRAWINGS AND SPECIFICATIONS ARE THE PROPERTY OF EDAC INC.,AND SHALL NOT BE REPRODUCED,OR COPIED OR USED AS THE BASIS FOR THE MANUFACTURE OR SALE OF APPARATUS WITHOUT WRITTEN PERMISSION. | SCALE:   | NTS         | SHEET :          | 2 OF 3 |
|                            |                                                                                                                                                                                                 | DRAWING  | NUMBER      |                  | ISSUE  |
|                            |                                                                                                                                                                                                 | 3        | 42 Assembly |                  | 1      |