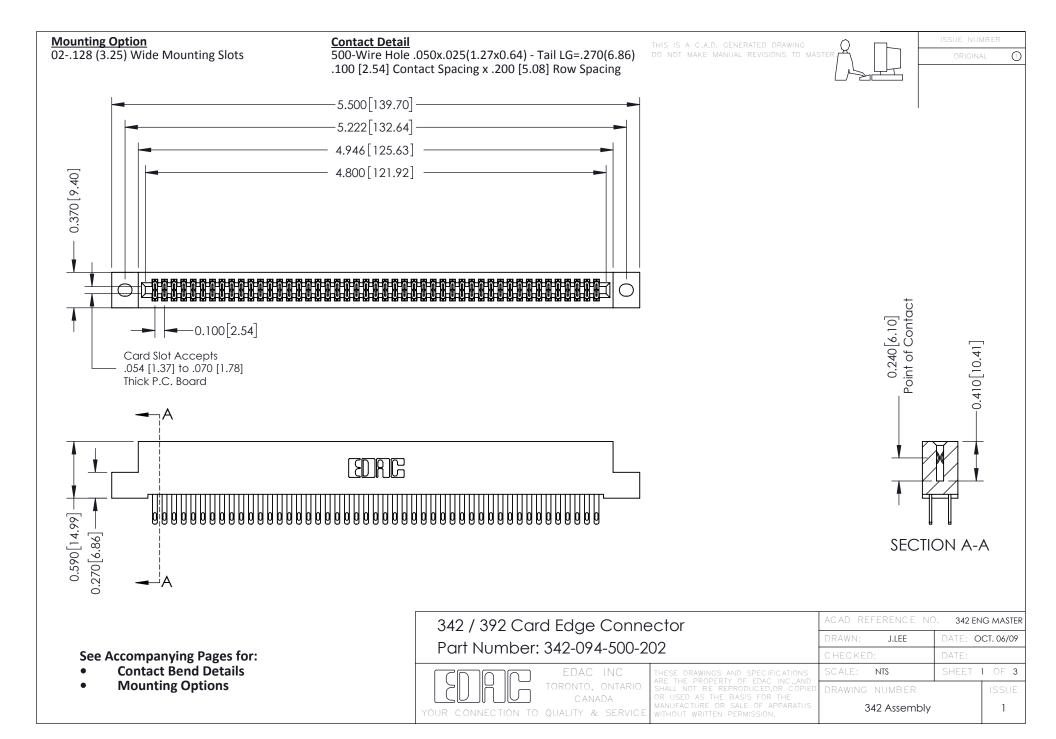

THIS IS A C.A.D. GENERATED DRAWING DO NOT MAKE MANUAL REVISIONS TO MASTER. ISSUE NUMBER

ORIGINAL

1



| 342 / 392 Series Card Edge Connector<br>Contact Bend Detail |                                                                                                                                                                                                  | ACAD REFERENCE NO. 342 ENG MASTER |             |                  |        |
|-------------------------------------------------------------|--------------------------------------------------------------------------------------------------------------------------------------------------------------------------------------------------|-----------------------------------|-------------|------------------|--------|
|