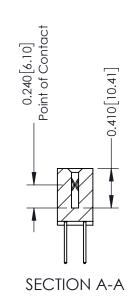

**Mounting Option** 01-No Mounting Lugs **Contact Detail** 

523-P.C. Tail .025 Sq.(0.64 Sq.) - Tail LG=.400(10.16) .100 [2.54] Contact Spacing x .200 [5.08] Row Spacing