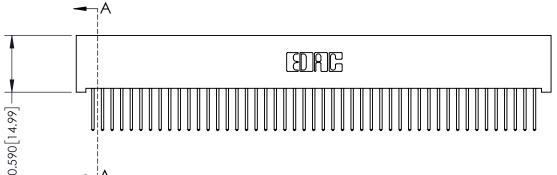

342 Assembly

THIS IS A C.A.D. GENERATED DRAWING DO NOT MAKE MANUAL REVISIONS TO MASTER. ISSUE NUMBER

ORIGINAL

1

| 342 / 392 Series Card Edge Connector<br>Contact Bend Detail |                                                                                                                                                                                                  | ACAD REFERENCE NO. 342 ENG MASTER |             |                  |        |
|-------------------------------------------------------------|--------------------------------------------------------------------------------------------------------------------------------------------------------------------------------------------------|-----------------------------------|-------------|------------------|--------|
|                                                             |                                                                                                                                                                                                  | DRAWN:                            | J.LEE       | DATE: OCT. 06/09 |        |
|                                                             |                                                                                                                                                                                                  | CHECKED:                          |             | DATE:            |        |
| TORONTO, ONTARIO                                            | THESE DRAWINGS AND SPECIFICATIONS ARE THE PROPERTY OF EDAC INC. AND SHALL NOT BE REPRODUCED, OR COPIED OR USED AS THE BASIS FOR THE MANUFACTURE OR SALE OF APPARATUS WITHOUT WRITTEN PERMISSION. | SCALE:                            | NTS         | SHEET :          | 2 OF 3 |
|                                                             |                                                                                                                                                                                                  | DRAWING                           | NUMBER      |                  | ISSUE  |
| YOUR CONNECTION TO QUALITY & SERVICE                        |                                                                                                                                                                                                  | 3                                 | 42 Assembly |                  | 1      |