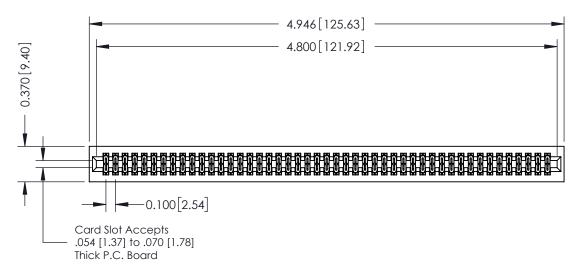

## **See Accompanying Pages for:**

- **Contact Bend Details**
- **Mounting Options**

342 / 392 Card Edge Connector Part Number: 342-094-523-201

YOUR CONNECTION TO QUALITY & SERVICE

342 ENG MASTER J.LEE DATE: OCT. 06/09 SHEET 1 OF 3

342 Assembly

THIS IS A C.A.D. GENERATED DRAWING DO NOT MAKE MANUAL REVISIONS TO MASTER. ISSUE NUMBER

ORIGINAL

1

| 342 / 392 Series Card Edge Connector<br>Contact Bend Detail |                                                                                                                                                                                                  | ACAD REFERENCE NO. 342 ENG MASTER |             |                  |        |
|-------------------------------------------------------------|--------------------------------------------------------------------------------------------------------------------------------------------------------------------------------------------------|-----------------------------------|-------------|------------------|--------|
|                                                             |                                                                                                                                                                                                  | DRAWN:                            | J.LEE       | DATE: OCT. 06/09 |        |
|                                                             |                                                                                                                                                                                                  | CHECKED:                          |             | DATE:            |        |
| TORONTO, ONTARIO                                            | THESE DRAWINGS AND SPECIFICATIONS ARE THE PROPERTY OF EDAC INC. AND SHALL NOT BE REPRODUCED, OR COPIED OR USED AS THE BASIS FOR THE MANUFACTURE OR SALE OF APPARATUS WITHOUT WRITTEN PERMISSION. | SCALE:                            | NTS         | SHEET :          | 2 OF 3 |
|                                                             |                                                                                                                                                                                                  | DRAWING                           | NUMBER      |                  | ISSUE  |
| YOUR CONNECTION TO QUALITY & SERVICE                        |                                                                                                                                                                                                  | 3                                 | 42 Assembly |                  | 1      |