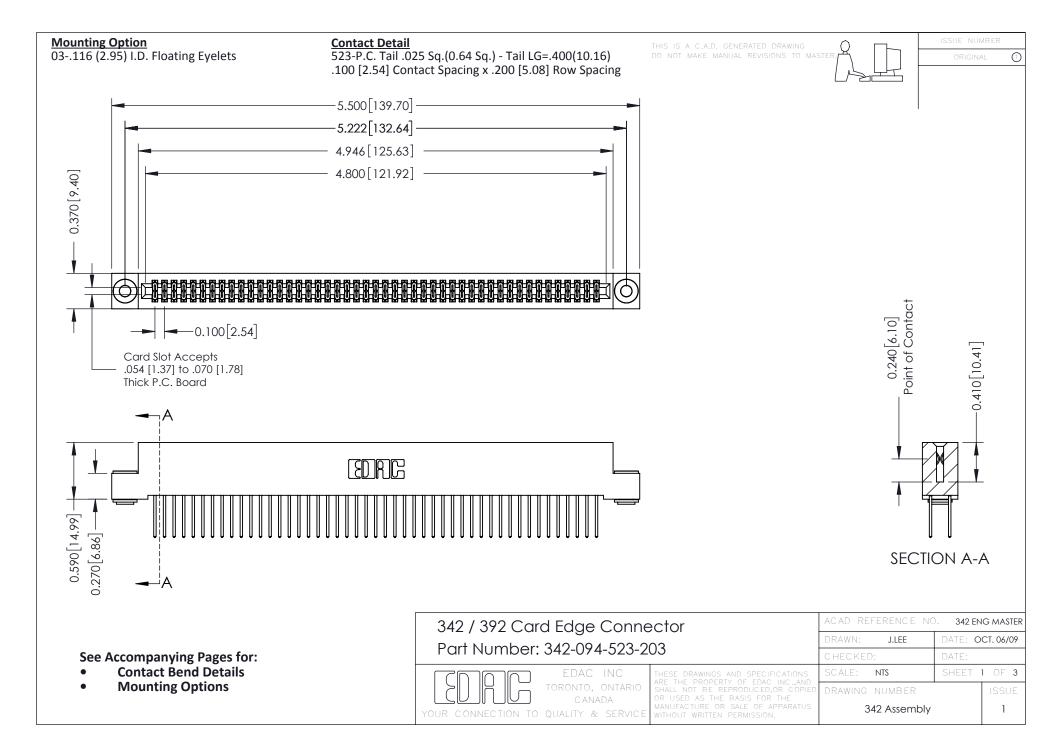

THIS IS A C.A.D. GENERATED DRAWING DO NOT MAKE MANUAL REVISIONS TO MASTER. ISSUE NUMBER

ORIGINAL

1



| 342 / 392 Series Card Edge Connector<br>Contact Bend Detail |                                                                                                                                                                                                  | ACAD REFERENCE NO. 342 ENG MASTER |             |                  |        |
|-------------------------------------------------------------|--------------------------------------------------------------------------------------------------------------------------------------------------------------------------------------------------|-----------------------------------|-------------|------------------|--------|
|