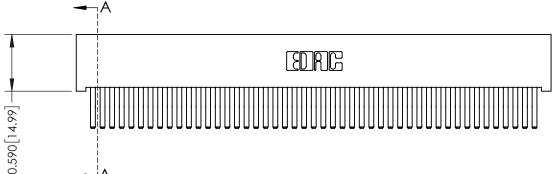

## **See Accompanying Pages for:**

- **Contact Bend Details**
- **Mounting Options**

342 / 392 Card Edge Connector Part Number: 342-094-560-201

YOUR CONNECTION TO QUALITY & SERVICE

342 ENG MASTER J.LEE DATE: OCT. 06/09 SHEET 1 OF 3