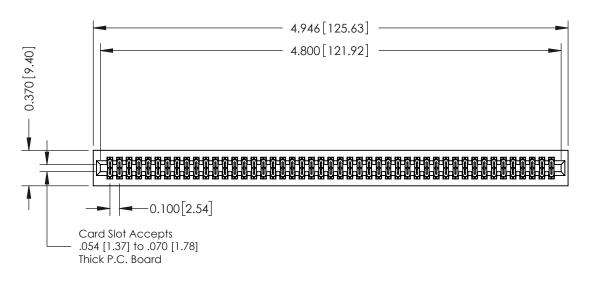

## **See Accompanying Pages for:**

- **Contact Bend Details**
- **Mounting Options**

342 / 392 Card Edge Connector Part Number: 342-094-560-201

YOUR CONNECTION TO QUALITY & SERVICE

342 ENG MASTER J.LEE DATE: OCT. 06/09 SHEET 1 OF 3