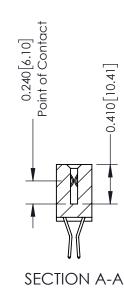

## **Contact Detail**

560-Extender Board Bend (Code 523 Contacts) .100 [2.54] Contact Spacing x .200 [5.08] Row Spacing