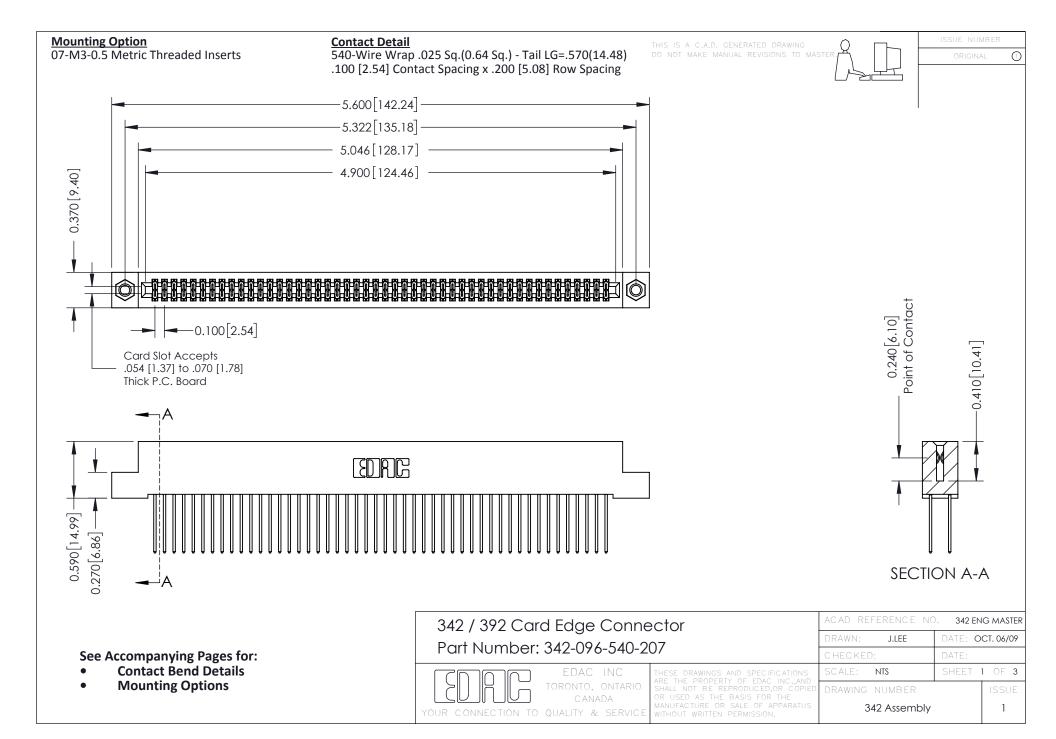

THIS IS A C.A.D. GENERATED DRAWING DO NOT MAKE MANUAL REVISIONS TO MASTER. ISSUE NUMBER

ORIGINAL

1



| 342 / 392 Series Card Edge Connector<br>Contact Bend Detail |                                                                                                                                                                                                  | ACAD REFERENCE NO. 342 ENG MASTER |             |                  |        |
|-------------------------------------------------------------|--------------------------------------------------------------------------------------------------------------------------------------------------------------------------------------------------|-----------------------------------|-------------|------------------|--------|
|