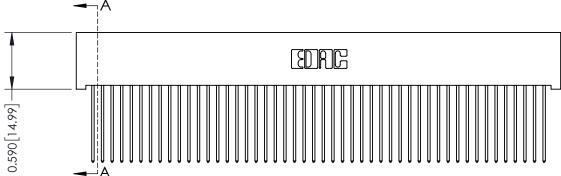

## **See Accompanying Pages for:**

- **Contact Bend Details**
- **Mounting Options**

342 / 392 Card Edge Connector Part Number: 342-096-541-201

YOUR CONNECTION TO QUALITY & SERVICE

342 ENG MASTER J.LEE DATE: OCT. 06/09 SHEET 1 OF 3