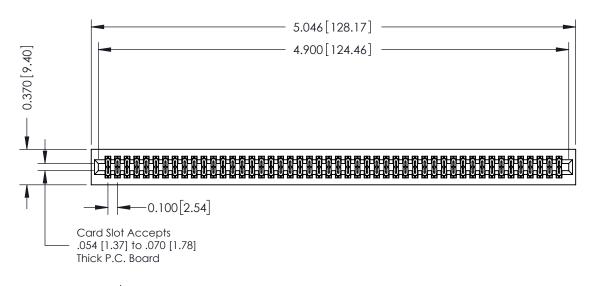

## **See Accompanying Pages for:**

- **Contact Bend Details**
- **Mounting Options**

342 / 392 Card Edge Connector Part Number: 342-096-541-201

YOUR CONNECTION TO QUALITY & SERVICE

342 ENG MASTER J.LEE DATE: OCT. 06/09 SHEET 1 OF 3