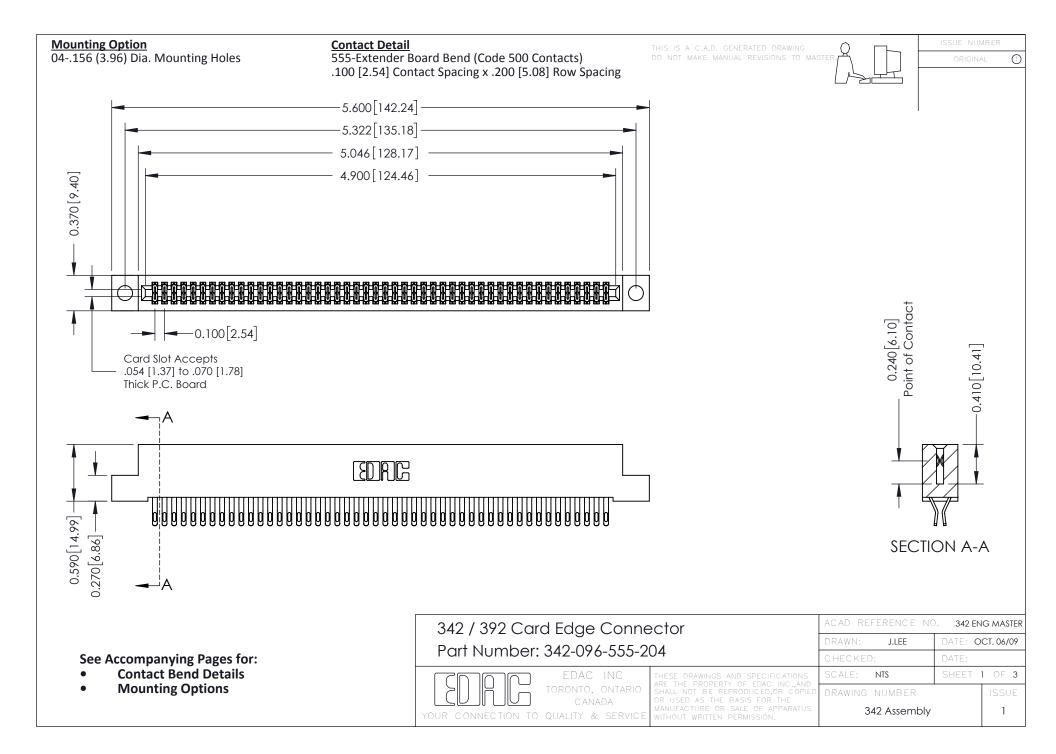

THIS IS A C.A.D. GENERATED DRAWING DO NOT MAKE MANUAL REVISIONS TO MASTER. ISSUE NUMBER

ORIGINAL

1



| 342 / 392 Series Card Edge Connector<br>Contact Bend Detail |                                                                                                                                                                                                  | ACAD REFERENCE NO. 342 ENG MASTER |             |                  |        |
|-------------------------------------------------------------|--------------------------------------------------------------------------------------------------------------------------------------------------------------------------------------------------|-----------------------------------|-------------|------------------|--------|
|