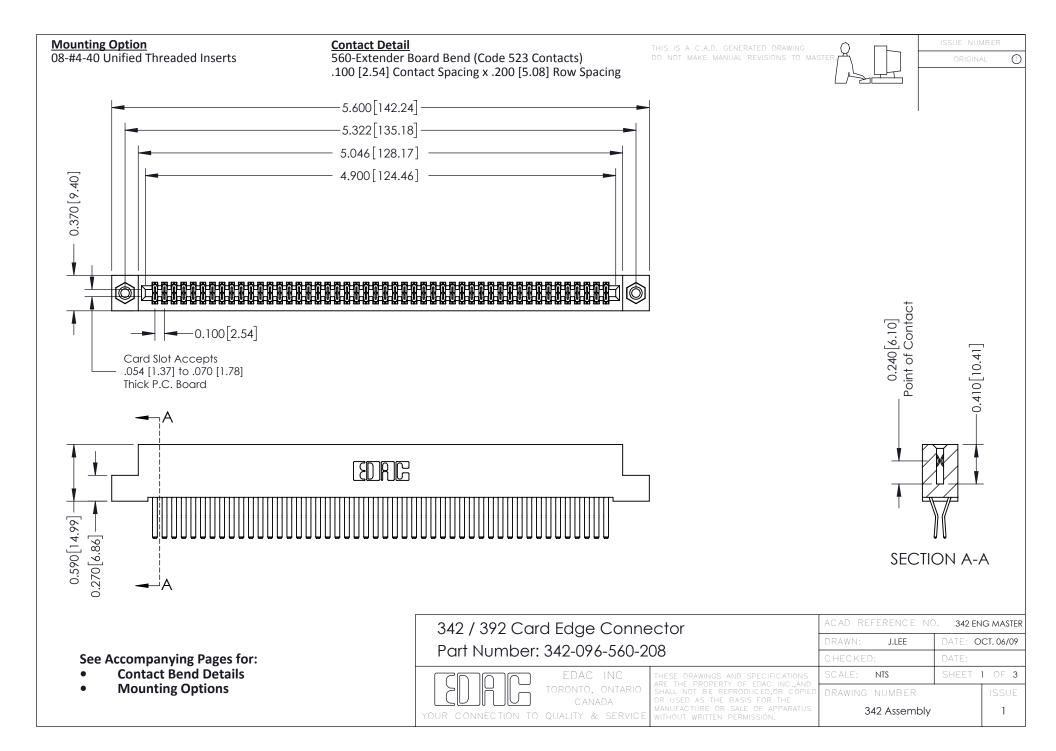

THIS IS A C.A.D. GENERATED DRAWING DO NOT MAKE MANUAL REVISIONS TO MASTER. ISSUE NUMBER

ORIGINAL

1



| 342 / 392 Series Card Edge Connector<br>Contact Bend Detail |                                                                                                                                                                                                  | ACAD REFERENCE NO. 342 ENG MASTER |             |                  |        |
|-------------------------------------------------------------|--------------------------------------------------------------------------------------------------------------------------------------------------------------------------------------------------|-----------------------------------|-------------|------------------|--------|
|