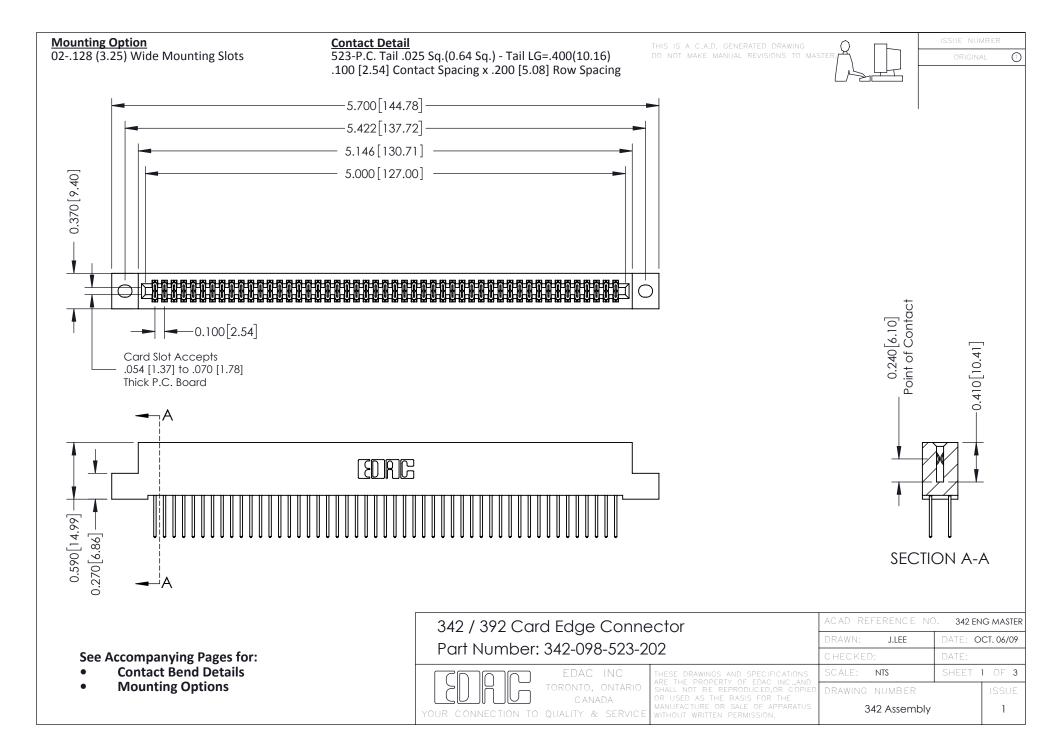

THIS IS A C.A.D. GENERATED DRAWING DO NOT MAKE MANUAL REVISIONS TO MASTER. ISSUE NUMBER

ORIGINAL

1

| 342 / 392 Series Card Edge Connector<br>Contact Bend Detail |                                                                                                                                                                                                  | ACAD REFERENCE NO. 342 ENG MASTER |             |                  |        |
|-------------------------------------------------------------|--------------------------------------------------------------------------------------------------------------------------------------------------------------------------------------------------|-----------------------------------|-------------|------------------|--------|
|                                                             |                                                                                                                                                                                                  | DRAWN:                            | J.LEE       | DATE: OCT. 06/09 |        |
|                                                             |                                                                                                                                                                                                  | CHECKED:                          |             | DATE:            |        |
| TORONTO, ONTARIO                                            | THESE DRAWINGS AND SPECIFICATIONS ARE THE PROPERTY OF EDAC INC. AND SHALL NOT BE REPRODUCED, OR COPIED OR USED AS THE BASIS FOR THE MANUFACTURE OR SALE OF APPARATUS WITHOUT WRITTEN PERMISSION. | SCALE:                            | NTS         | SHEET :          | 2 OF 3 |
|                                                             |                                                                                                                                                                                                  | DRAWING                           | NUMBER      |                  | ISSUE  |
| YOUR CONNECTION TO QUALITY & SERVICE                        |                                                                                                                                                                                                  | 3                                 | 42 Assembly |                  | 1      |