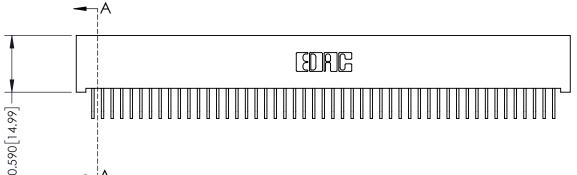

342 Assembly

THIS IS A C.A.D. GENERATED DRAWING DO NOT MAKE MANUAL REVISIONS TO MASTER. ISSUE NUMBER

ORIGINAL

1

| 342 / 392 Series Card Edge Connector<br>Contact Bend Detail |                                                                                                                                                                                                  | ACAD REFERENCE NO. 342 ENG MASTER |             |                  |        |
|-------------------------------------------------------------|--------------------------------------------------------------------------------------------------------------------------------------------------------------------------------------------------|-----------------------------------|-------------|------------------|--------|
|                                                             |                                                                                                                                                                                                  | DRAWN:                            | J.LEE       | DATE: OCT. 06/09 |        |
|                                                             |                                                                                                                                                                                                  | CHECKED:                          |             | DATE:            |        |
| TORONTO, ONTARIO                                            | THESE DRAWINGS AND SPECIFICATIONS ARE THE PROPERTY OF EDAC INC. AND SHALL NOT BE REPRODUCED, OR COPIED OR USED AS THE BASIS FOR THE MANUFACTURE OR SALE OF APPARATUS WITHOUT WRITTEN PERMISSION. | SCALE:                            | NTS         | SHEET :          | 2 OF 3 |
|                                                             |                                                                                                                                                                                                  | DRAWING                           | NUMBER      |                  | ISSUE  |
| YOUR CONNECTION TO QUALITY & SERVICE                        |                                                                                                                                                                                                  | 3                                 | 42 Assembly |                  | 1      |