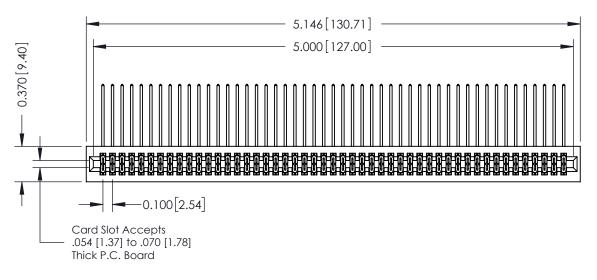

342 Assembly

THIS IS A C.A.D. GENERATED DRAWING DO NOT MAKE MANUAL REVISIONS TO MASTER. ISSUE NUMBER

ORIGINAL

1

| 342 / 392 Series Card Edge Connector<br>Contact Bend Detail |                                                                                                                                                                                                  | ACAD REFERENCE NO. 342 ENG MASTER |             |                  |        |
|-------------------------------------------------------------|--------------------------------------------------------------------------------------------------------------------------------------------------------------------------------------------------|-----------------------------------|-------------|------------------|--------|
|                                                             |                                                                                                                                                                                                  | DRAWN:                            | J.LEE       | DATE: OCT. 06/09 |        |
|                                                             |                                                                                                                                                                                                  | CHECKED:                          |             | DATE:            |        |
| TORONTO, ONTARIO                                            | THESE DRAWINGS AND SPECIFICATIONS ARE THE PROPERTY OF EDAC INC. AND SHALL NOT BE REPRODUCED, OR COPIED OR USED AS THE BASIS FOR THE MANUFACTURE OR SALE OF APPARATUS WITHOUT WRITTEN PERMISSION. | SCALE:                            | NTS         | SHEET :          | 2 OF 3 |
|                                                             |                                                                                                                                                                                                  | DRAWING                           | NUMBER      |                  | ISSUE  |
| YOUR CONNECTION TO QUALITY & SERVICE                        |                                                                                                                                                                                                  | 3                                 | 42 Assembly |                  | 1      |