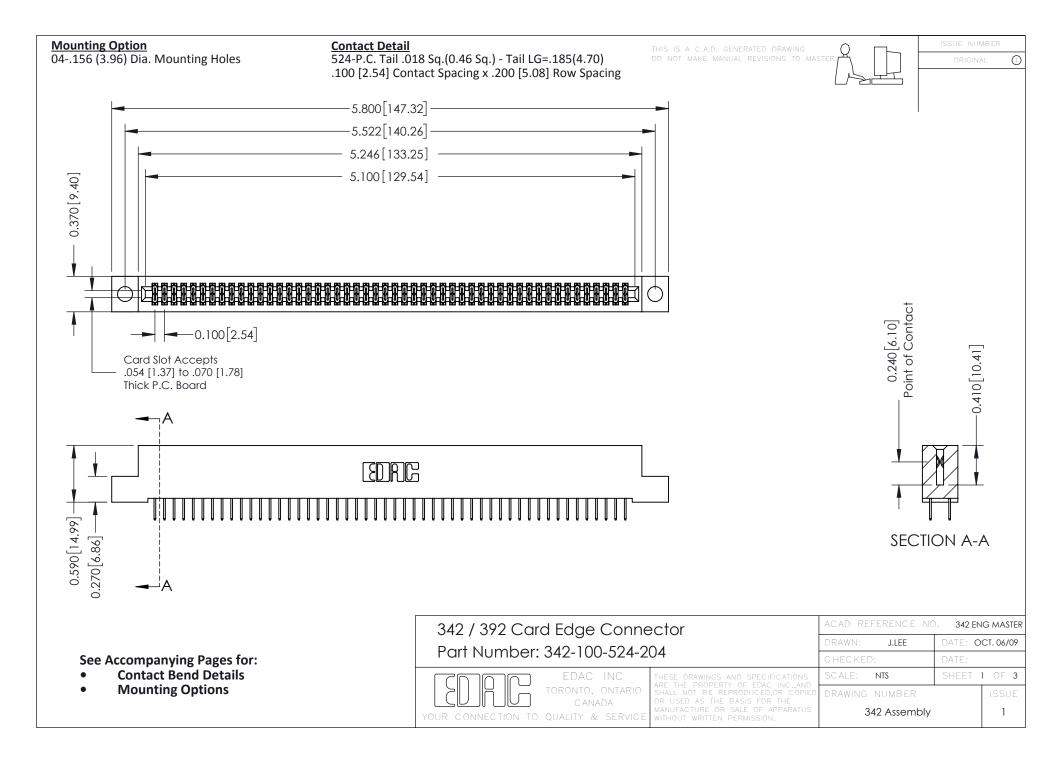

THIS IS A C.A.D. GENERATED DRAWING DO NOT MAKE MANUAL REVISIONS TO MASTER. ISSUE NUMBER

ORIGINAL

1



| 342 / 392 Series Card Edge Connector<br>Contact Bend Detail |                                                                                                                                                                                                  | ACAD REFERENCE NO. 342 ENG MASTER |             |                  |        |
|-------------------------------------------------------------|--------------------------------------------------------------------------------------------------------------------------------------------------------------------------------------------------|-----------------------------------|-------------|------------------|--------|
|