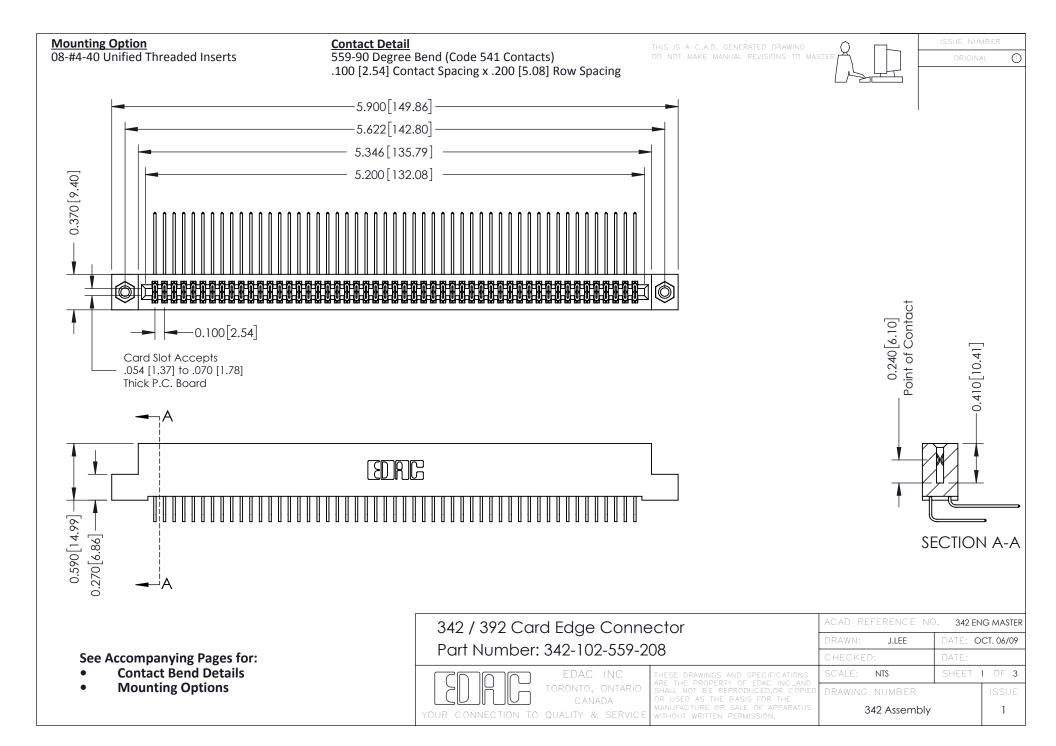

THIS IS A C.A.D. GENERATED DRAWING DO NOT MAKE MANUAL REVISIONS TO MASTER. ISSUE NUMBER

ORIGINAL

1



| 342 / 392 Series Card Edge Connector<br>Contact Bend Detail |                                                                                                                                                                                                  | ACAD REFERENCE NO. 342 ENG MASTER |             |                  |        |
|-------------------------------------------------------------|--------------------------------------------------------------------------------------------------------------------------------------------------------------------------------------------------|-----------------------------------|-------------|------------------|--------|
|