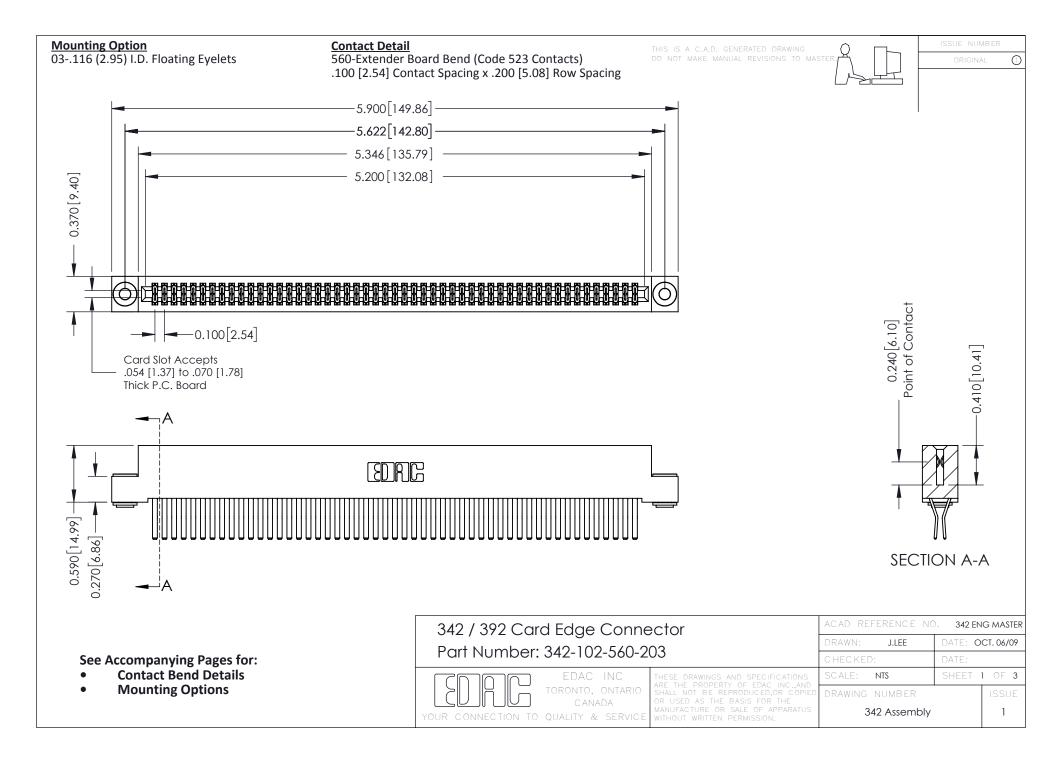

THIS IS A C.A.D. GENERATED DRAWING DO NOT MAKE MANUAL REVISIONS TO MASTER. ISSUE NUMBER

ORIGINAL

1



| 342 / 392 Series Card Edge Connector<br>Contact Bend Detail |                                                                                                                                                                                                  | ACAD REFERENCE NO. 342 ENG MASTER |             |                  |        |
|-------------------------------------------------------------|--------------------------------------------------------------------------------------------------------------------------------------------------------------------------------------------------|-----------------------------------|-------------|------------------|--------|
|