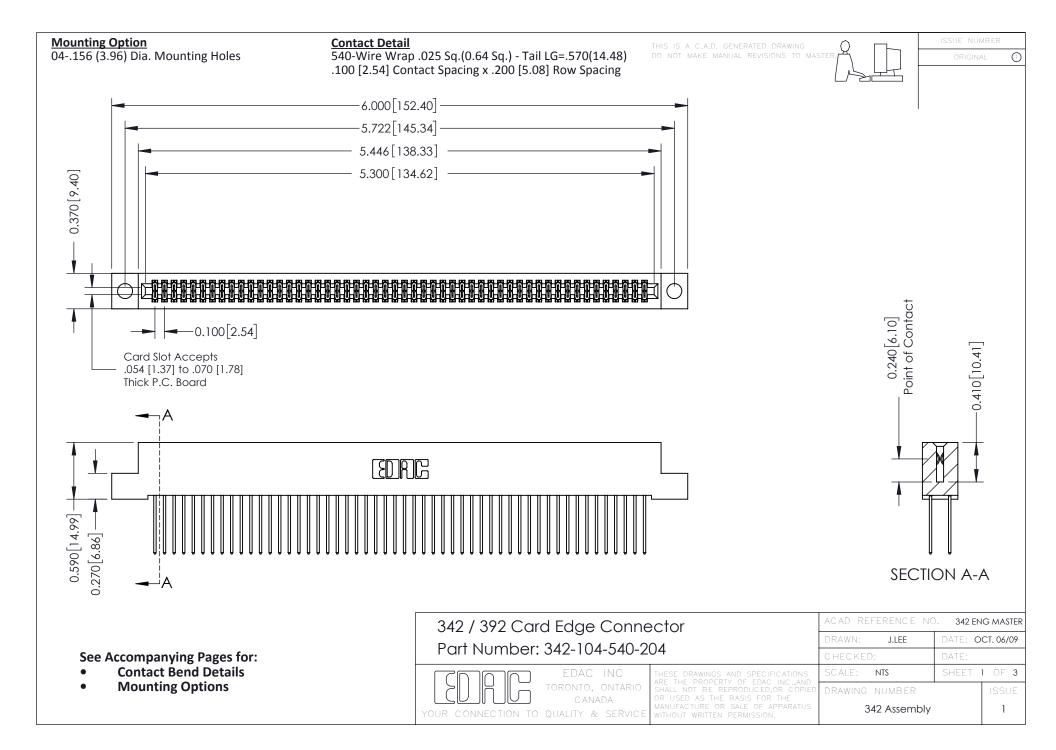

THIS IS A C.A.D. GENERATED DRAWING DO NOT MAKE MANUAL REVISIONS TO MASTER. ISSUE NUMBER

ORIGINAL

1



| 342 / 392 Series Card Edge Connector<br>Contact Bend Detail |                                                                                                                                                                                                  | ACAD REFERENCE NO. 342 ENG MASTER |             |                  |        |
|-------------------------------------------------------------|--------------------------------------------------------------------------------------------------------------------------------------------------------------------------------------------------|-----------------------------------|-------------|------------------|--------|
|