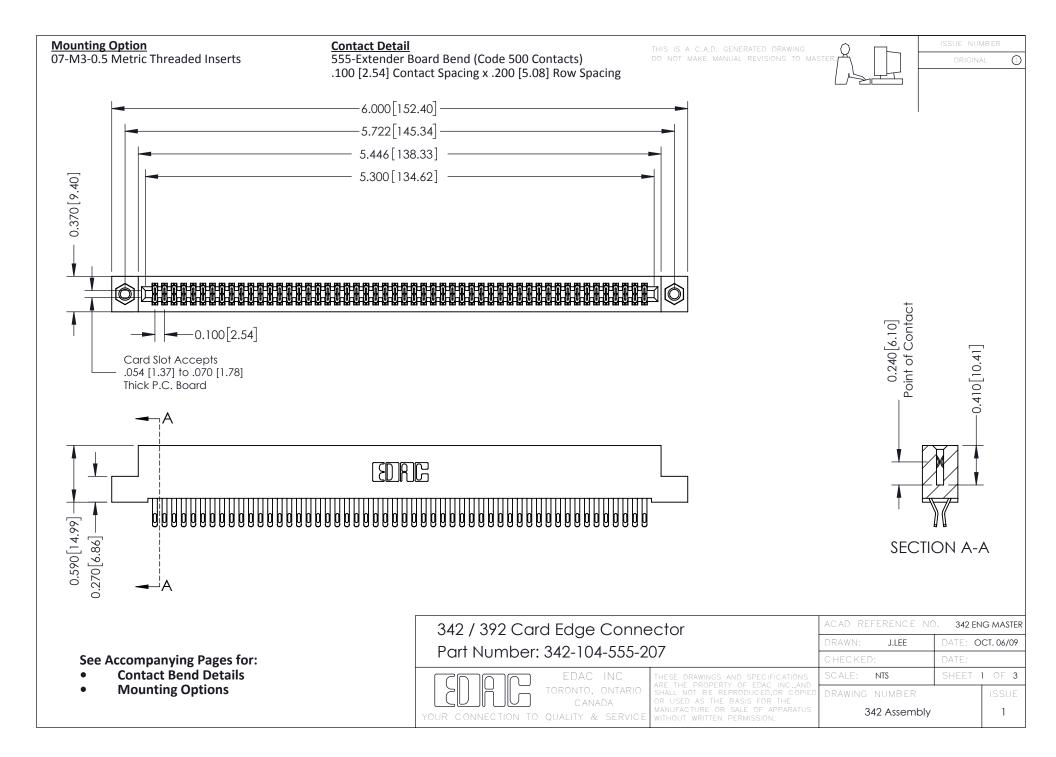

THIS IS A C.A.D. GENERATED DRAWING DO NOT MAKE MANUAL REVISIONS TO MASTER. ISSUE NUMBER

ORIGINAL

1



| 342 / 392 Series Card Edge Connector<br>Contact Bend Detail |                                                                                                                                                                                                  | ACAD REFERENCE NO. 342 ENG MASTER |             |                  |        |
|-------------------------------------------------------------|--------------------------------------------------------------------------------------------------------------------------------------------------------------------------------------------------|-----------------------------------|-------------|------------------|--------|
|