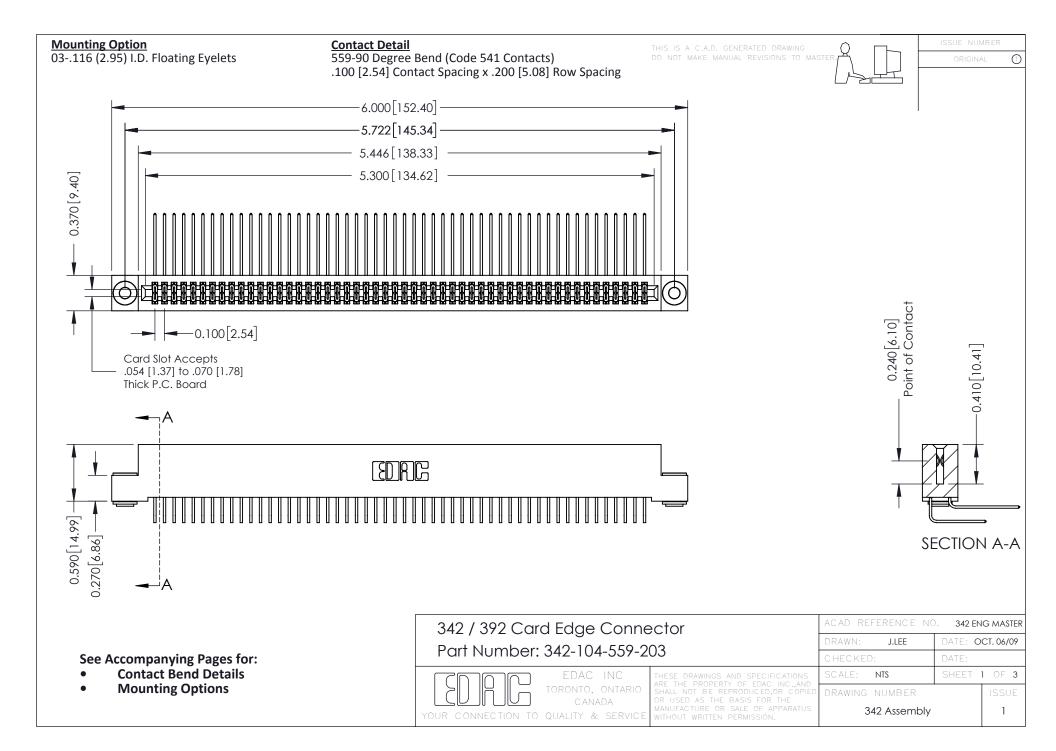

THIS IS A C.A.D. GENERATED DRAWING DO NOT MAKE MANUAL REVISIONS TO MASTER. ISSUE NUMBER

ORIGINAL

1



| 342 / 392 Series Card Edge Connector<br>Contact Bend Detail |                                                                                                                                                                                                  | ACAD REFERENCE NO. 342 ENG MASTER |             |                  |        |
|-------------------------------------------------------------|--------------------------------------------------------------------------------------------------------------------------------------------------------------------------------------------------|-----------------------------------|-------------|------------------|--------|
|