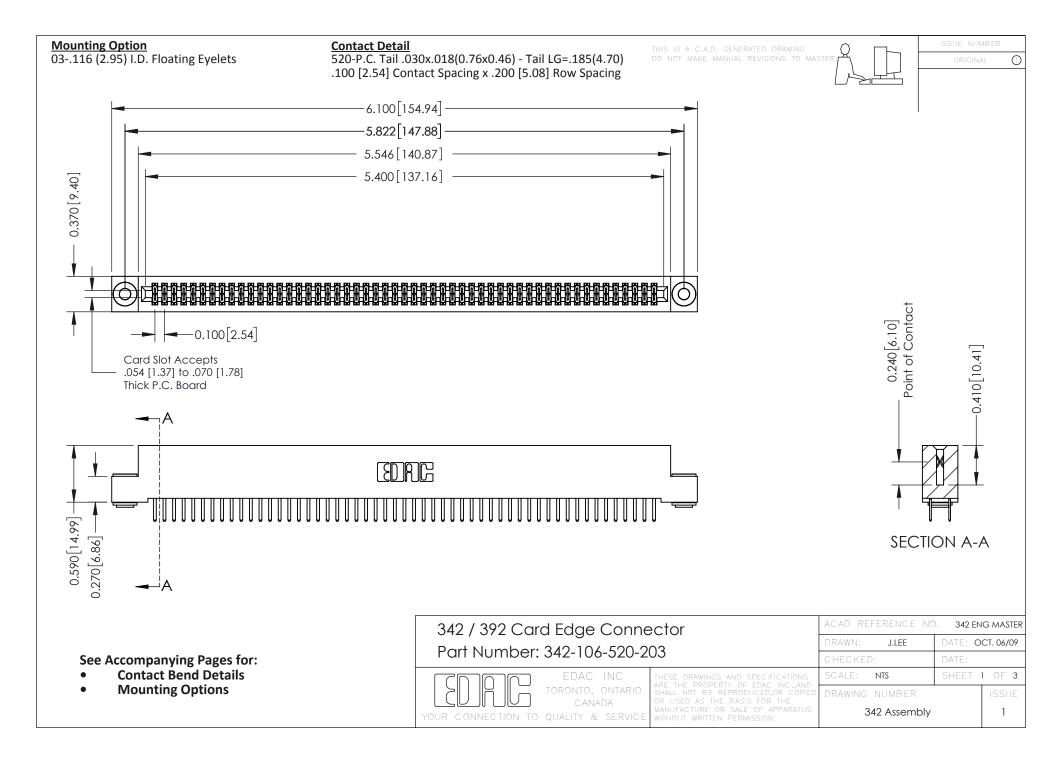

THIS IS A C.A.D. GENERATED DRAWING DO NOT MAKE MANUAL REVISIONS TO MASTER. ISSUE NUMBER

ORIGINAL

1



| 342 / 392 Series Card Edge Connector<br>Contact Bend Detail |                                                                                                                                                                                                  | ACAD REFERENCE NO. 342 ENG MASTER |             |                  |        |
|-------------------------------------------------------------|--------------------------------------------------------------------------------------------------------------------------------------------------------------------------------------------------|-----------------------------------|-------------|------------------|--------|
|