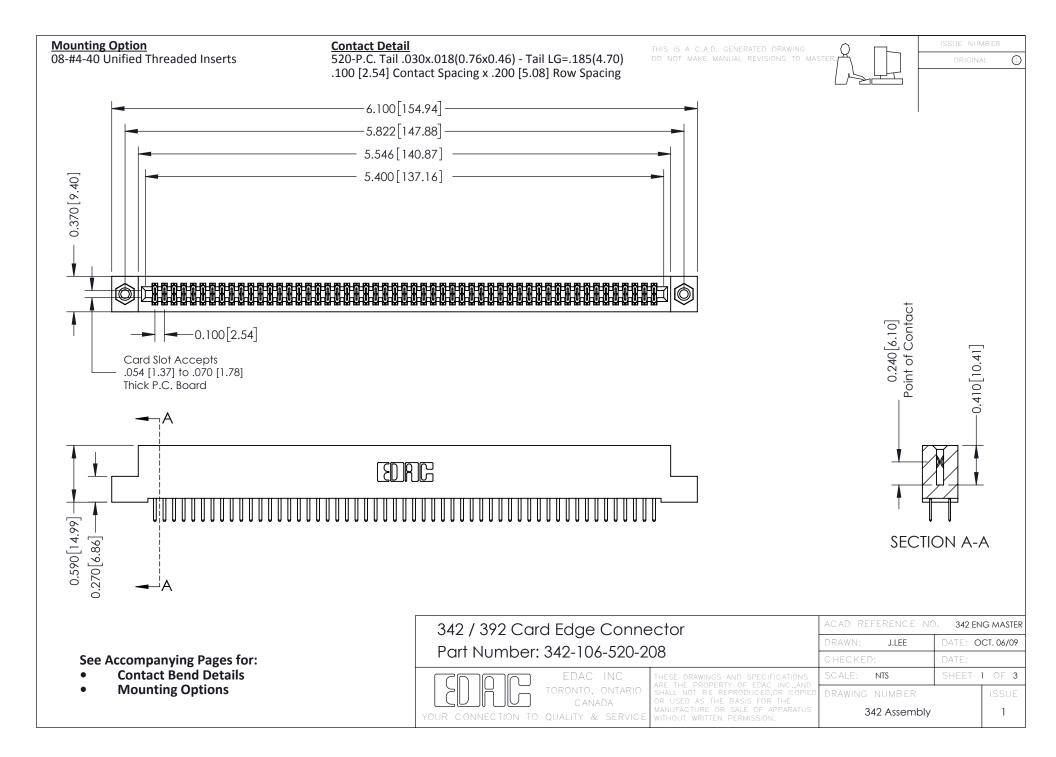

THIS IS A C.A.D. GENERATED DRAWING DO NOT MAKE MANUAL REVISIONS TO MASTER. ISSUE NUMBER

ORIGINAL

1



| 342 / 392 Series Card Edge Connector<br>Contact Bend Detail |                                                                                                                                                                                                  | ACAD REFERENCE NO. 342 ENG MASTER |             |                  |        |
|-------------------------------------------------------------|--------------------------------------------------------------------------------------------------------------------------------------------------------------------------------------------------|-----------------------------------|-------------|------------------|--------|
|