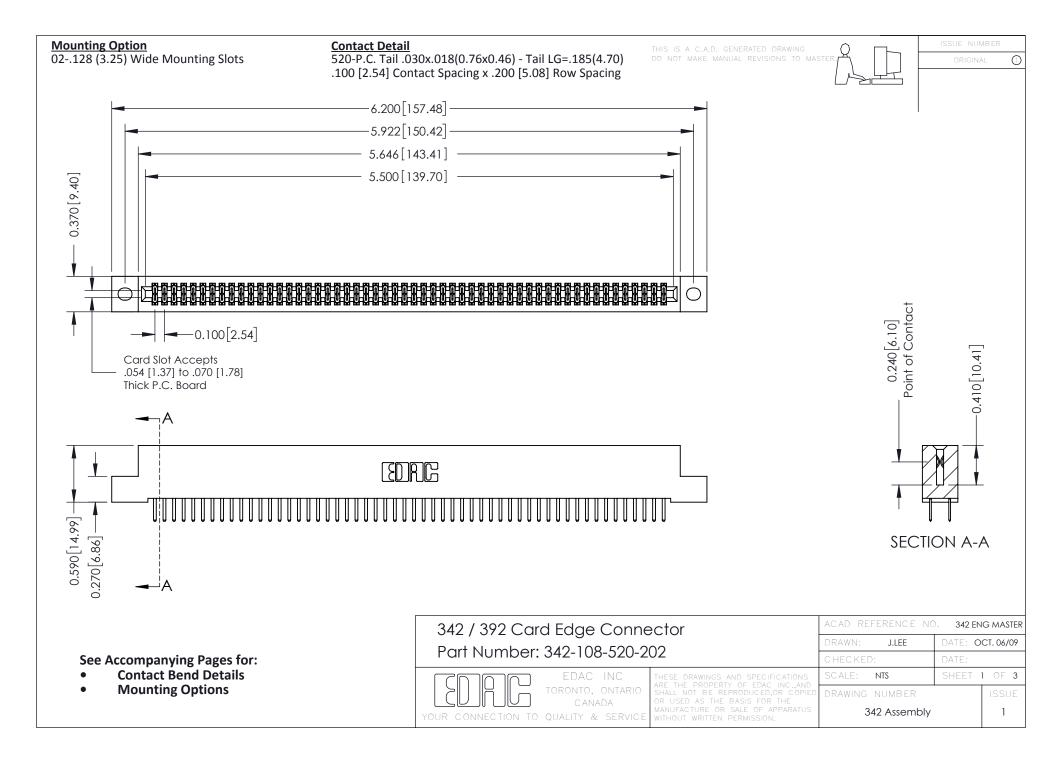

THIS IS A C.A.D. GENERATED DRAWING DO NOT MAKE MANUAL REVISIONS TO MASTER. ISSUE NUMBER

ORIGINAL

1



| 342 / 392 Series Card Edge Connector<br>Contact Bend Detail |                                                                                                                                                                                                  | ACAD REFERENCE NO. 342 ENG MASTER |             |                  |        |
|-------------------------------------------------------------|--------------------------------------------------------------------------------------------------------------------------------------------------------------------------------------------------|-----------------------------------|-------------|------------------|--------|
|