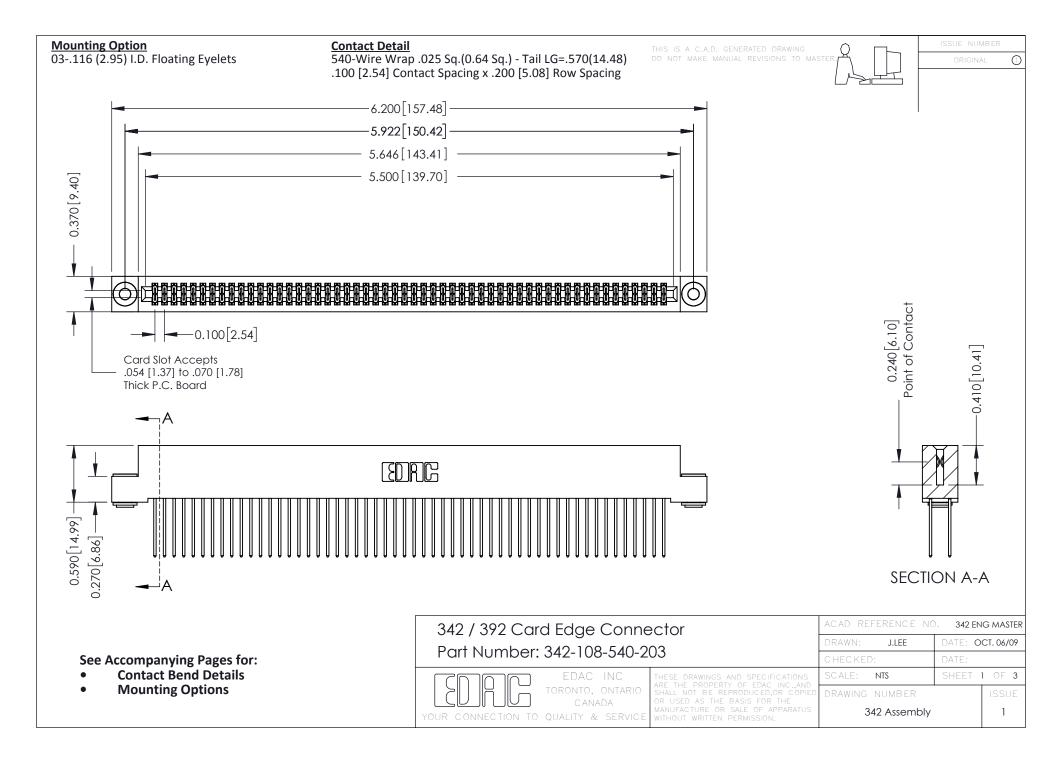

THIS IS A C.A.D. GENERATED DRAWING DO NOT MAKE MANUAL REVISIONS TO MASTER. ISSUE NUMBER

ORIGINAL

1



| 342 / 392 Series Card Edge Connector<br>Contact Bend Detail |                                                                                                                                                                                                  | ACAD REFERENCE NO. 342 ENG MASTER |             |                  |        |
|-------------------------------------------------------------|--------------------------------------------------------------------------------------------------------------------------------------------------------------------------------------------------|-----------------------------------|-------------|------------------|--------|
|