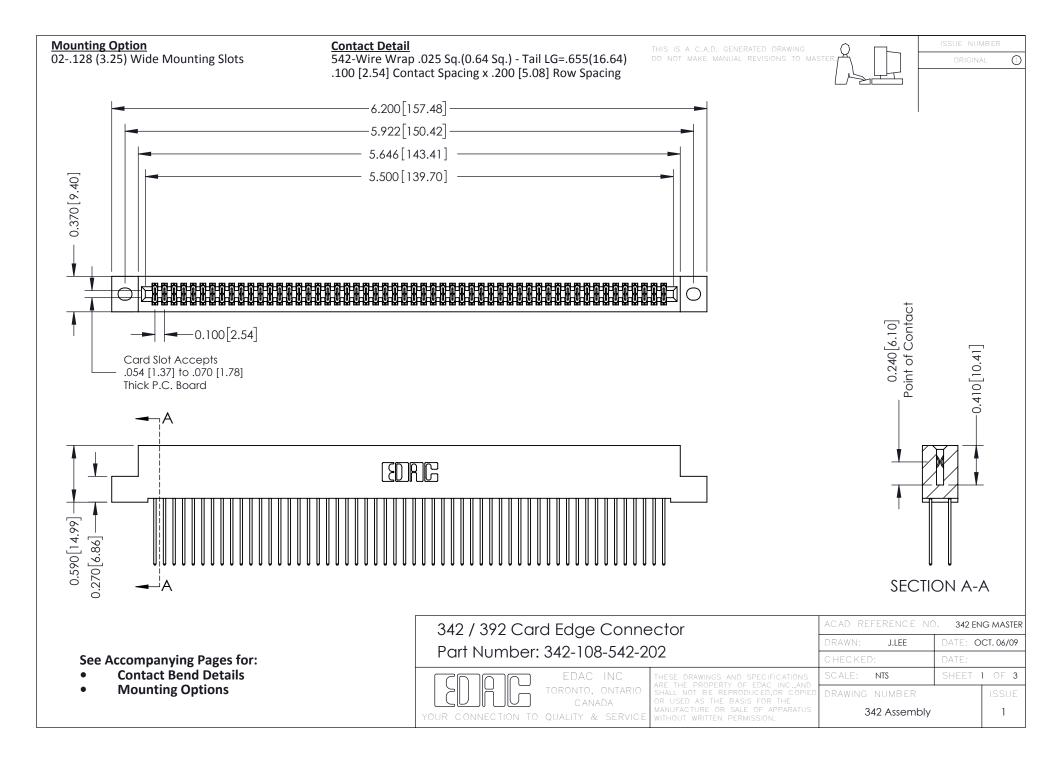

THIS IS A C.A.D. GENERATED DRAWING DO NOT MAKE MANUAL REVISIONS TO MASTER. ISSUE NUMBER

ORIGINAL

1



| 342 / 392 Series Card Edge Connector<br>Contact Bend Detail |                                                                                                                                                                                                  | ACAD REFERENCE NO. 342 ENG MASTER |             |                  |        |
|-------------------------------------------------------------|--------------------------------------------------------------------------------------------------------------------------------------------------------------------------------------------------|-----------------------------------|-------------|------------------|--------|
|