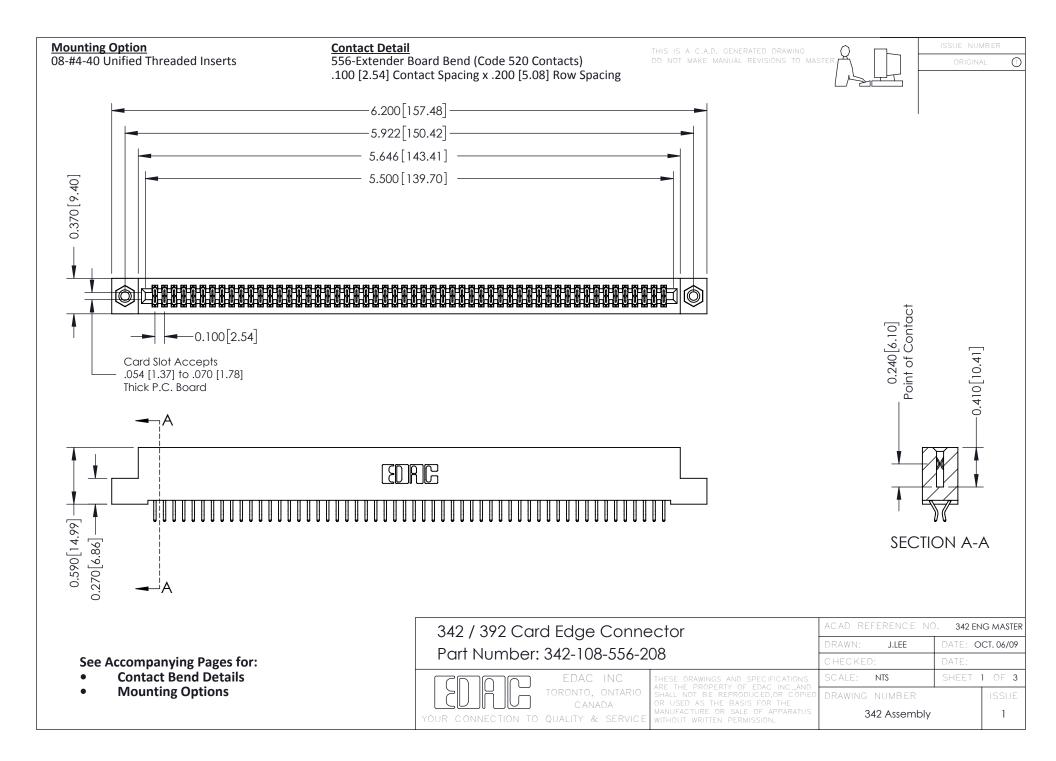

THIS IS A C.A.D. GENERATED DRAWING DO NOT MAKE MANUAL REVISIONS TO MASTER. ISSUE NUMBER

ORIGINAL

1



| 342 / 392 Series Card Edge Connector<br>Contact Bend Detail |                                                                                                                                                                                                  | ACAD REFERENCE NO. 342 ENG MASTER |             |                  |        |
|-------------------------------------------------------------|--------------------------------------------------------------------------------------------------------------------------------------------------------------------------------------------------|-----------------------------------|-------------|------------------|--------|
|