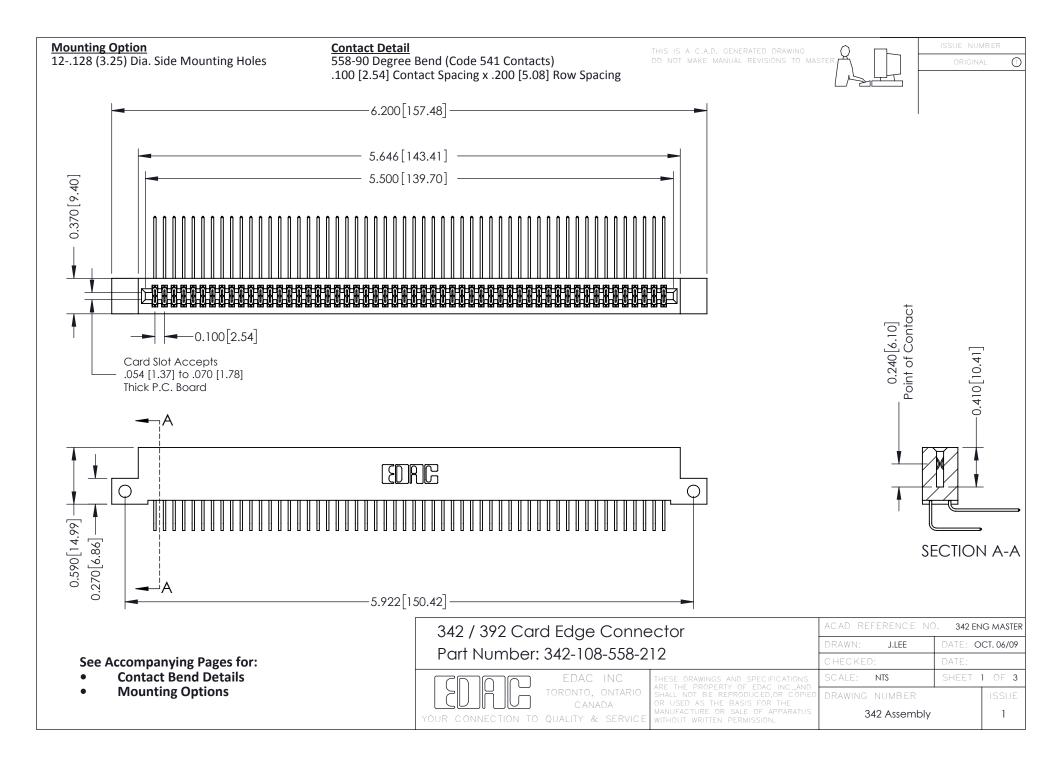

THIS IS A C.A.D. GENERATED DRAWING DO NOT MAKE MANUAL REVISIONS TO MASTER. ISSUE NUMBER

ORIGINAL

1



| 342 / 392 Series Card Edge Connector<br>Contact Bend Detail |                                                                                                                                                                                                  | ACAD REFERENCE NO. 342 ENG MASTER |             |                  |        |
|-------------------------------------------------------------|--------------------------------------------------------------------------------------------------------------------------------------------------------------------------------------------------|-----------------------------------|-------------|------------------|--------|
|