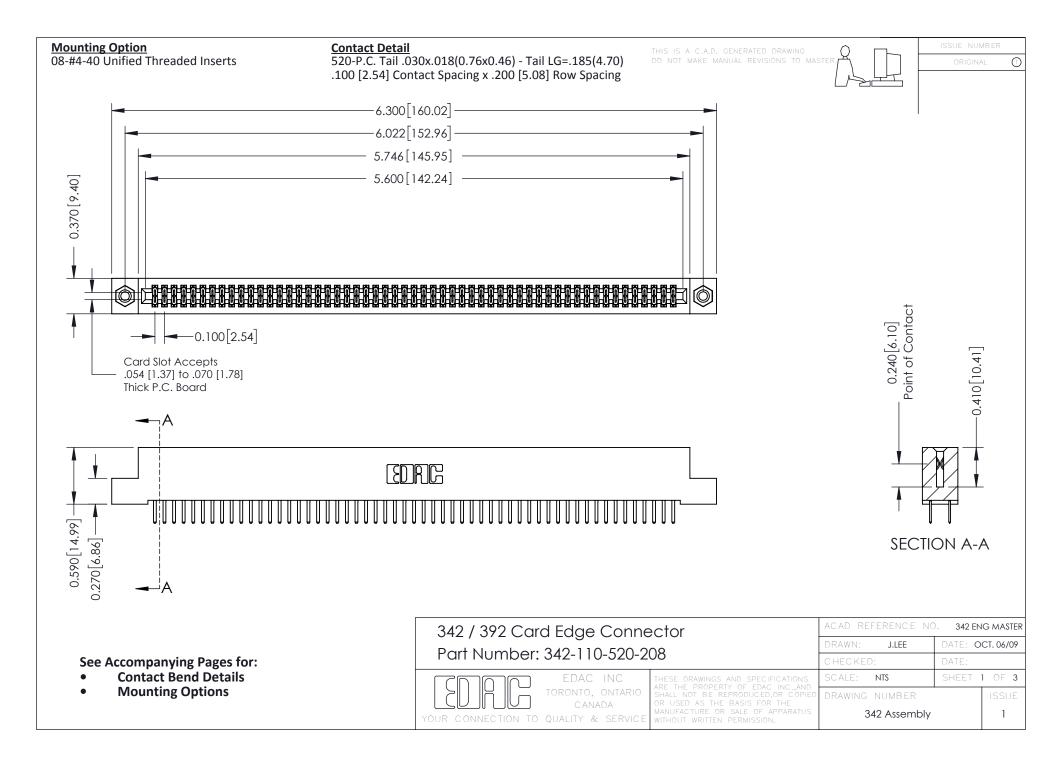

THIS IS A C.A.D. GENERATED DRAWING DO NOT MAKE MANUAL REVISIONS TO MASTER. ISSUE NUMBER

ORIGINAL

1



| 342 / 392 Series Card Edge Connector<br>Contact Bend Detail |                                                                                                                                                                                                  | ACAD REFERENCE NO. 342 ENG MASTER |             |                  |        |
|-------------------------------------------------------------|--------------------------------------------------------------------------------------------------------------------------------------------------------------------------------------------------|-----------------------------------|-------------|------------------|--------|
|