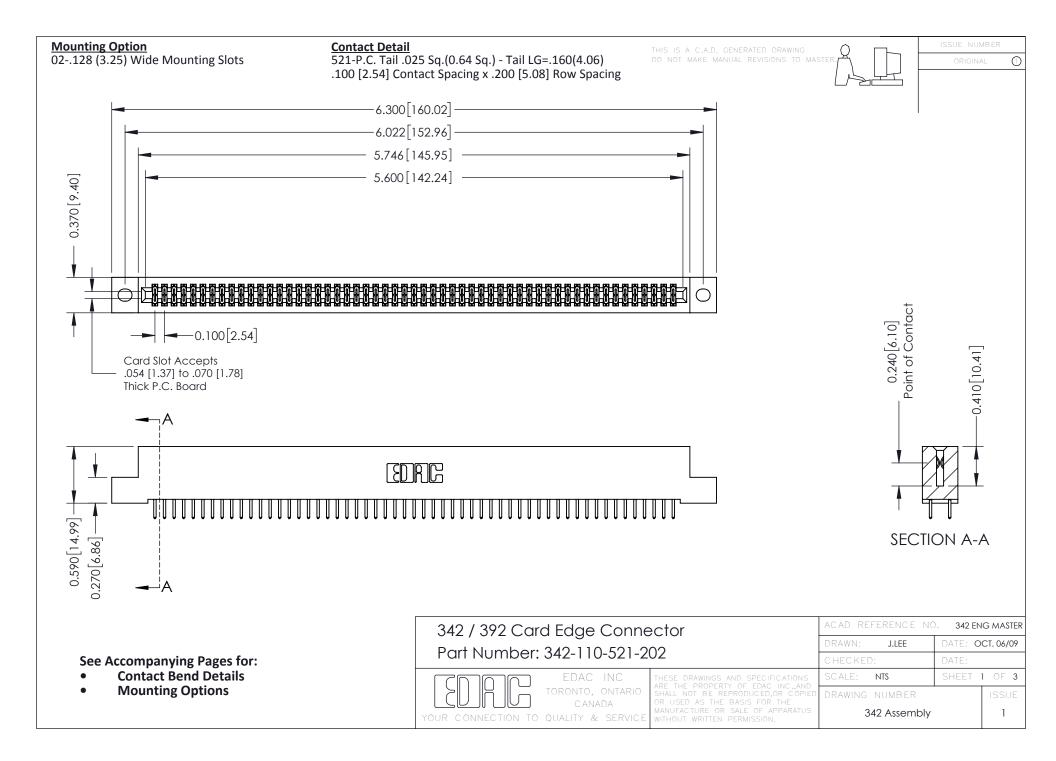

THIS IS A C.A.D. GENERATED DRAWING DO NOT MAKE MANUAL REVISIONS TO MASTER. ISSUE NUMBER

ORIGINAL

1



| 342 / 392 Series Card Edge Connector<br>Contact Bend Detail |                                                                                                                                                                                                  | ACAD REFERENCE NO. 342 ENG MASTER |             |                  |        |
|-------------------------------------------------------------|--------------------------------------------------------------------------------------------------------------------------------------------------------------------------------------------------|-----------------------------------|-------------|------------------|--------|
|