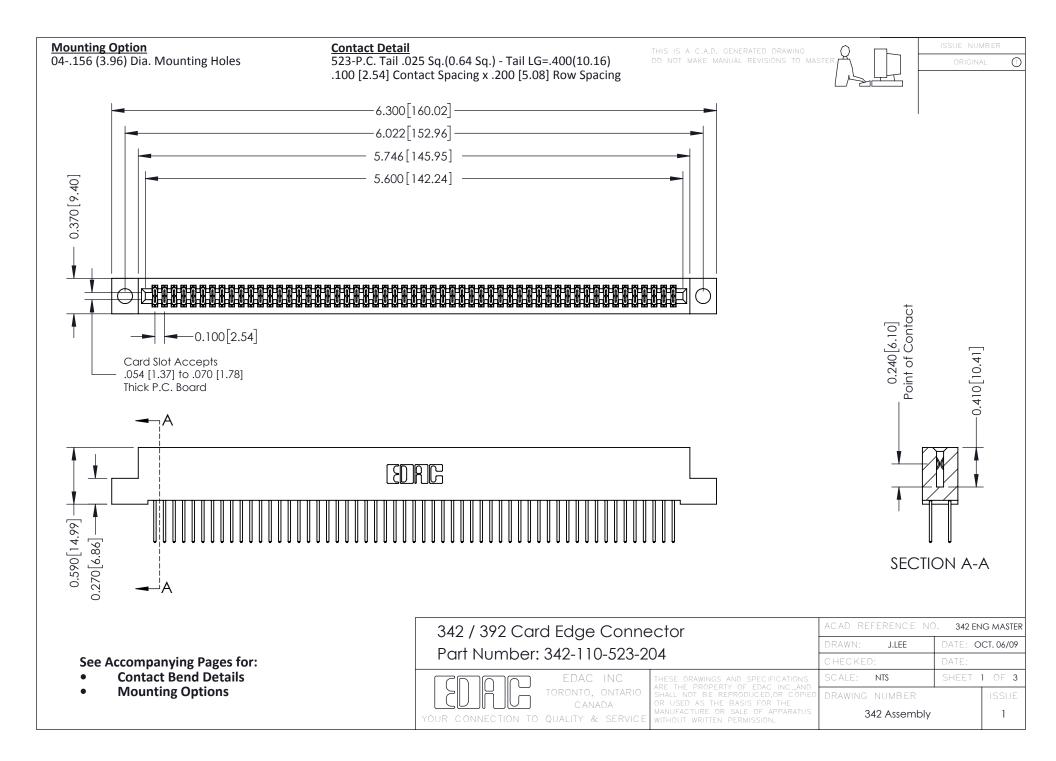

THIS IS A C.A.D. GENERATED DRAWING DO NOT MAKE MANUAL REVISIONS TO MASTER. ISSUE NUMBER

ORIGINAL

1



| 342 / 392 Series Card Edge Connector<br>Contact Bend Detail |                                                                                                                                                                                                  | ACAD REFERENCE NO. 342 ENG MASTER |             |                  |        |
|-------------------------------------------------------------|--------------------------------------------------------------------------------------------------------------------------------------------------------------------------------------------------|-----------------------------------|-------------|------------------|--------|
|