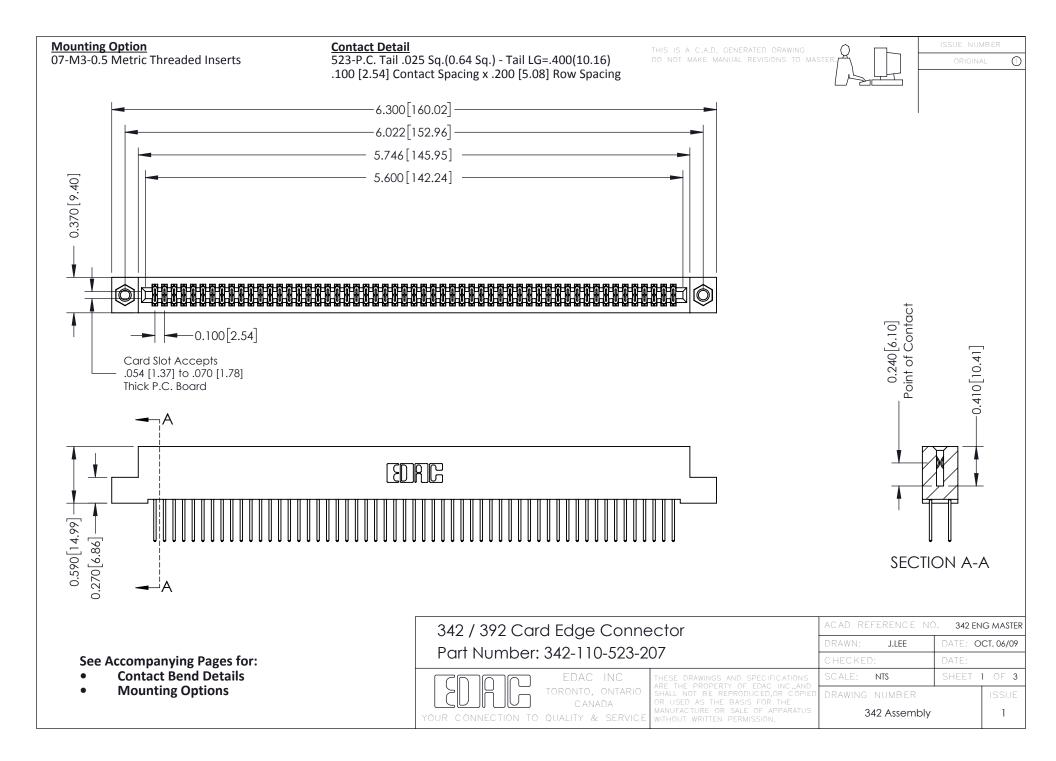

THIS IS A C.A.D. GENERATED DRAWING DO NOT MAKE MANUAL REVISIONS TO MASTER. ISSUE NUMBER

ORIGINAL

1



| 342 / 392 Series Card Edge Connector<br>Contact Bend Detail |                                                                                                                                                                                                  | ACAD REFERENCE NO. 342 ENG MASTER |             |                  |        |
|-------------------------------------------------------------|--------------------------------------------------------------------------------------------------------------------------------------------------------------------------------------------------|-----------------------------------|-------------|------------------|--------|
|