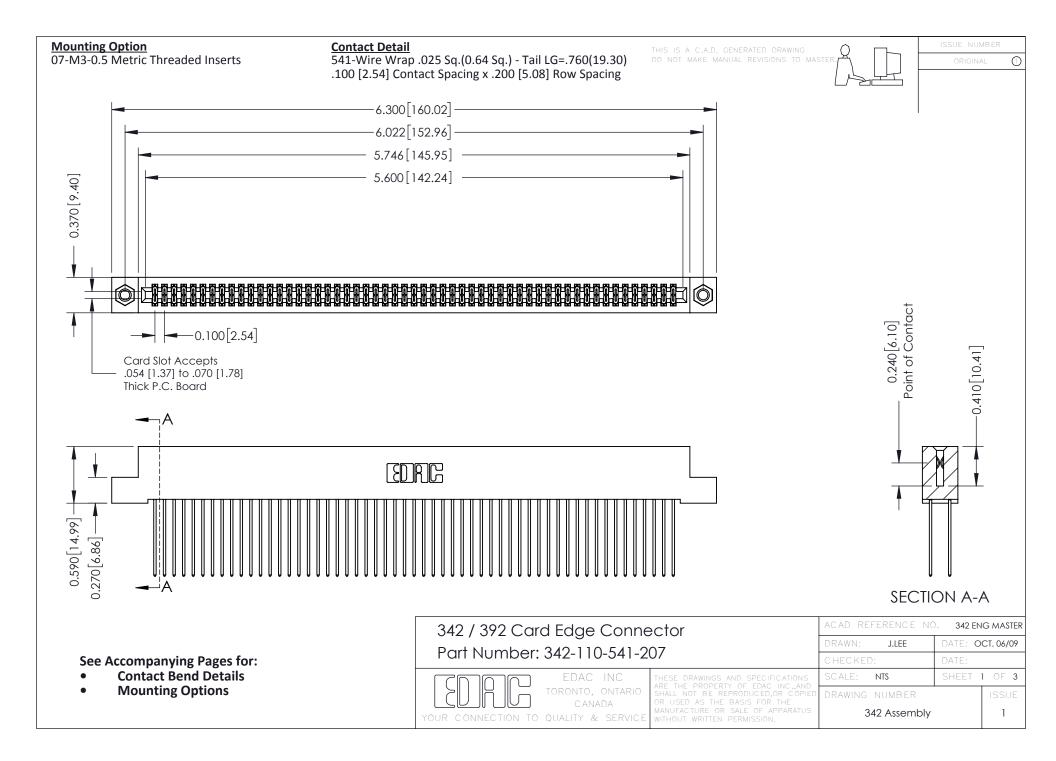

THIS IS A C.A.D. GENERATED DRAWING DO NOT MAKE MANUAL REVISIONS TO MASTER. ISSUE NUMBER

ORIGINAL

1



| 342 / 392 Series Card Edge Connector<br>Contact Bend Detail |                                                                                                                                                                                                  | ACAD REFERENCE NO. 342 ENG MASTER |             |                  |        |
|-------------------------------------------------------------|--------------------------------------------------------------------------------------------------------------------------------------------------------------------------------------------------|-----------------------------------|-------------|------------------|--------|
|