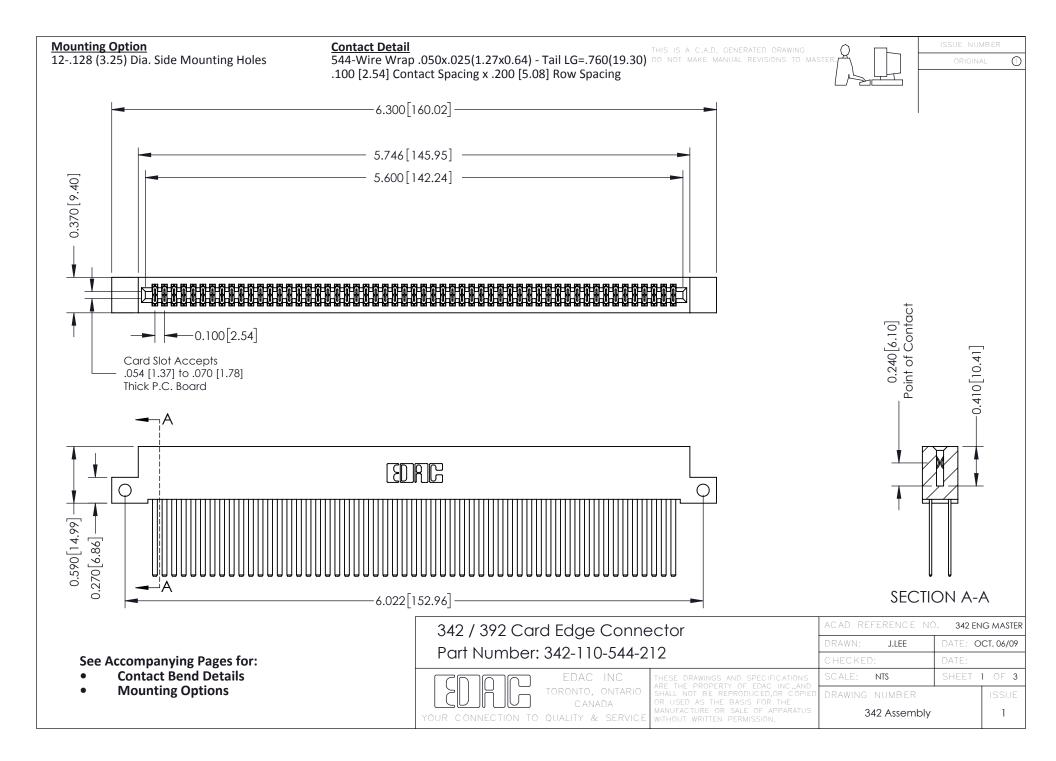

THIS IS A C.A.D. GENERATED DRAWING DO NOT MAKE MANUAL REVISIONS TO MASTER. ISSUE NUMBER

ORIGINAL

1



| 342 / 392 Series Card Edge Connector<br>Contact Bend Detail |                                                                                                                                                                                                  | ACAD REFERENCE NO. 342 ENG MASTER |             |                  |        |
|-------------------------------------------------------------|--------------------------------------------------------------------------------------------------------------------------------------------------------------------------------------------------|-----------------------------------|-------------|------------------|--------|
|