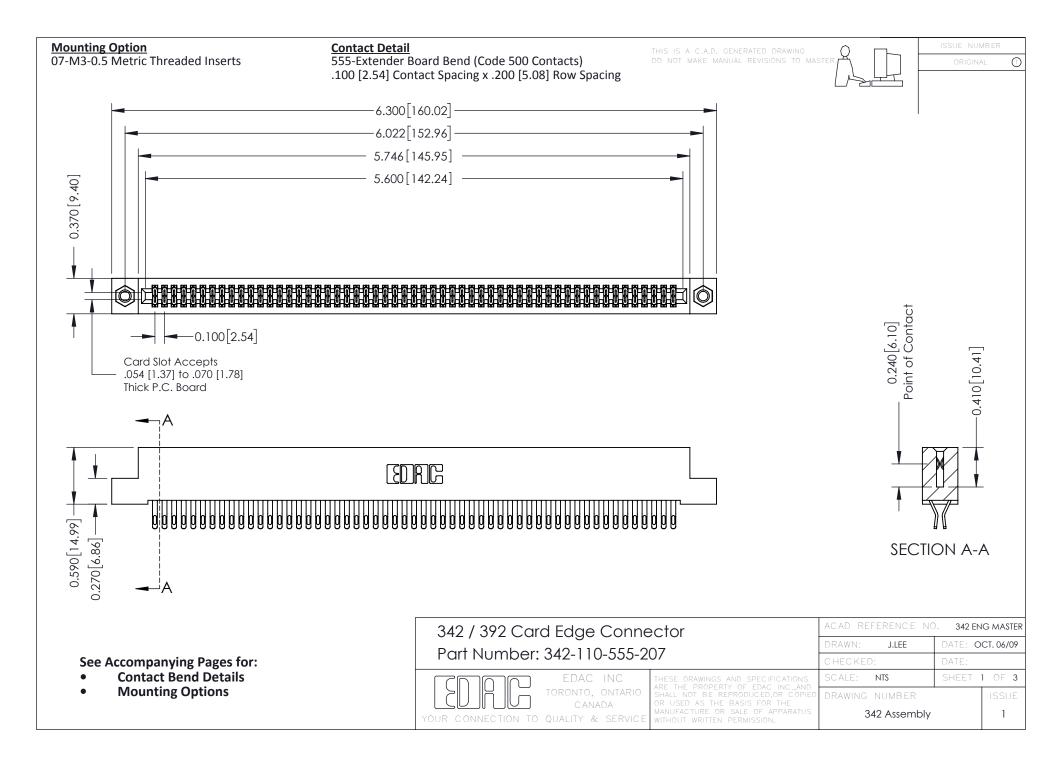

THIS IS A C.A.D. GENERATED DRAWING DO NOT MAKE MANUAL REVISIONS TO MASTER. ISSUE NUMBER

ORIGINAL

1



| 342 / 392 Series Card Edge Connector<br>Contact Bend Detail |                                                                                                                                                                                                  | ACAD REFERENCE NO. 342 ENG MASTER |             |                  |        |
|-------------------------------------------------------------|--------------------------------------------------------------------------------------------------------------------------------------------------------------------------------------------------|-----------------------------------|-------------|------------------|--------|
|